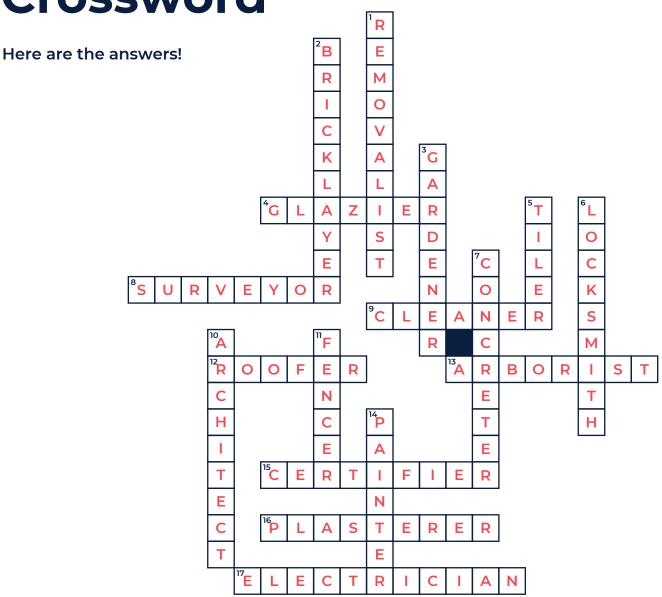

## Crossword

## Down:

- 1. Removalist
- 2. Bricklayer
- 3 Gardener
- 5. Tiler
- 6. Locksmith
- 7. Concreter
- 10. Architect
- 11. Fencer
- 14. Painter

### Across:

- 4. Glazier
- 8. Surveyor
- 9. Cleaner
- 12. Roofer
- 13. Arborist
- 15. Certifier
- 16. Plasterer
- 17. Electrician