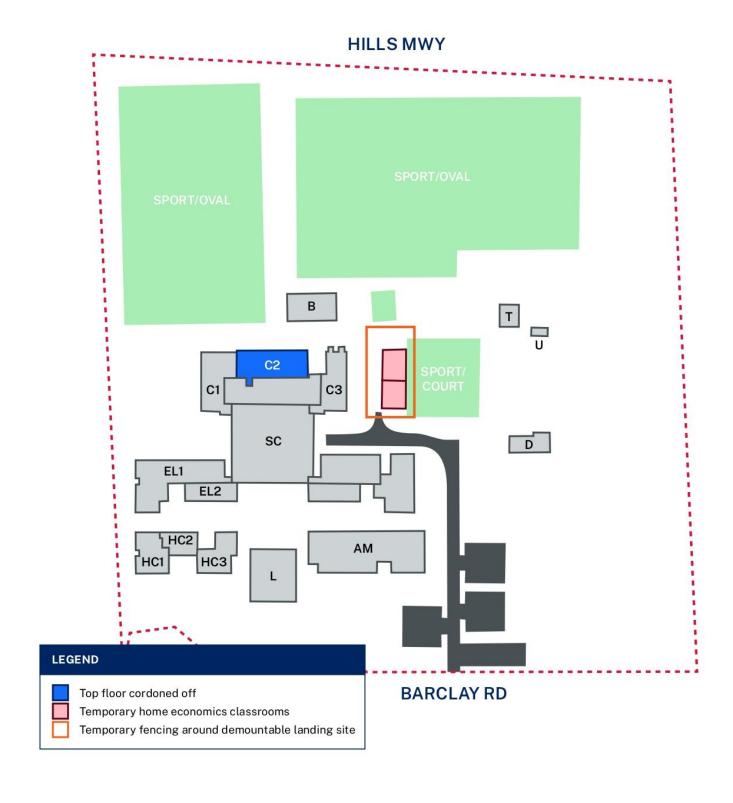

The top floor of the building remains cordoned off and out of bounds for staff and students.

Works to make safe water, gas and electricity services and disconnect appliances in the impacted rooms has finished. This has allowed us to start work on removing and disposing fire impacted material on the top floor.

### Temporary home economics classrooms at Muirfield High School

We have completed site preparation work for the installation of two temporary home economics classrooms on the grass area beside the covered sporting court (see map overleaf).

The demountable buildings are being delivered and installed on the school site Monday 6 March 2023. They will then be fitted out and connected to services.

Temporary fencing is in place around the perimeter of the site and will remain in place until the classrooms are opened for teaching and learning. This is expected this month.

#### Map indicating site of temporary home economics classrooms

School Infrastructure NSW

Email: schoolinfrastructure@det.nsw.edu.au

Phone: 1300 482 651

www.schoolinfrastructure.nsw.gov.au