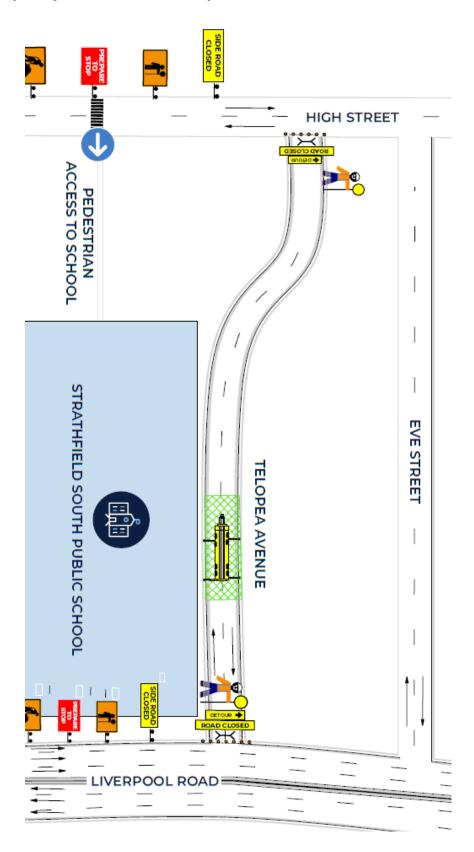

As part of these works on Monday 30 May from 6.30am to 5.00pm, Telopea Avenue will be temporarily closed (see map overleaf):

- The main school entrance on Telopea Avenue will be closed. Students and staff are to access school grounds via the entrance on High Street. Traffic controllers will be in place to assist parents and carers. (8.30am to 9.00am and 2.30pm to 3.00pm).
- Pedestrian and vehicle access to residential properties will be maintained under traffic control.
- For the safety of students, the local community and workers, road users are advised to obey directions.

# Map of temporary road closure – Telopea Avenue