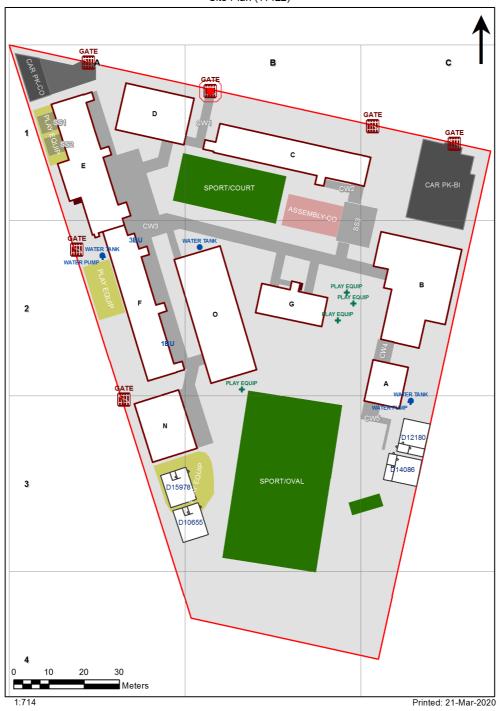

4124 - Yowie Bay Public School Site Plan (11422)

| Entity Location                                                              | Audit Condition Classification (Capacity | Comment                       |
|------------------------------------------------------------------------------|------------------------------------------|-------------------------------|
| B00B - R0007 - Raised Platform - (46.64 SQM)                                 | Not Applicable                           | Circulation or storage space  |
| 300B - R0015 - Canteen - (26.58 SQM)                                         | Not Applicable                           | Circulation or storage space  |
| 300B - R0018 - Communal Space - (63.09 SQM)                                  | Student Space (29)                       |                               |
| 300B - R0021 - Communal Space - (139.42 SQM)                                 | Student Space (64)                       |                               |
| 300C - R0001 - Home Base - (56.76 SQM) - Teaching Space: 1                   | Student Space (26)                       |                               |
| 800C - R0013 - Staff Room Annexe - (12.85 SQM)                               | Office (3)                               |                               |
| 800C - R0023 - Principal - (18.59 SQM)                                       | Office (4)                               |                               |
| B00C - R0029 - Duplicating Workroom - (17.85 SQM)                            | Office (4)                               |                               |
| B00C - R0030 - Staff Room Annexe - (13.49 SQM)                               | Office (3)                               |                               |
| B00C - R0031 - Sick Bay - (10.47 SQM)                                        | Student Space (4)                        |                               |
| 300C - R0032 - Clerical Office - (21.68 SQM)                                 | Office (5)                               |                               |
| 300C - R0035 - Movement - (28.81 SQM)                                        | Not Applicable                           | Circulation or storage space  |
| 300C - R0037 - Staff Kitchen - (7.15 SQM)                                    | Office (1)                               | On our and on other age opace |
| 300C - R0038 - Staff Room - (49.06 SQM)                                      | Office (12)                              |                               |
| 800C - R0045 - Sick Bay - (5.22 SQM)                                         | Student Space (2)                        |                               |
| 300C - R0046 - Entry Vestibule - (13.98 SQM)                                 | Not Applicable                           | Circulation or storage space  |
| 300C - R9001 - Special Programs Room - (52.51 SQM)                           | Student Space (24)                       | <u> </u>                      |
| 300D - R0001 - Reading Area - (159.37 SQM)                                   | Student Space (73)                       |                               |
| 300E - R0030 - Home Base - (48.96 SQM) - Teaching Space: 1                   | Student Space (22)                       |                               |
| 300E - R0031 - Practical Activities - 1hb - (16.08 SQM)                      |                                          | <u> </u>                      |
| ,                                                                            | Student Space (7)                        |                               |
| 300E - R0032 - Home Base - (81.82 SQM) - Teaching Space: 1                   | Student Space (37)                       |                               |
| 300E - R0033 - Practical Activities - 1hb - (36.1 SQM)                       | Student Space (16)                       |                               |
| 300E - R0038 - Withdrawal Space - 1hb - (10.43 SQM)                          | Student Space (4)                        |                               |
| 300E - R0039 - Home Base - (81.63 SQM) - Teaching Space: 1                   | Student Space (37)                       |                               |
| B00F - R0005 - Home Base - (56.53 SQM) - Teaching Space: 1                   | Student Space (26)                       |                               |
| 300F - R0006 - Home Base - (56.44 SQM) - Teaching Space: 1                   | Student Space (26)                       |                               |
| 300F - R0011 - Home Base - (57.3 SQM) - Teaching Space: 1                    | Student Space (26)                       | )                             |
| 300F - R0012 - Home Base - (57.23 SQM) - Teaching Space: 1                   | Student Space (26)                       |                               |
| 300G - R0001 - Home Base - (58.15 SQM) - Teaching Space: 1                   | Student Space (26)                       |                               |
| 300G - R0004 - Movement - (7.19 SQM)                                         | Not Applicable                           | Circulation or storage space  |
| 300G - R0009 - Home Base - (57.29 SQM) - Teaching Space: 1                   | Student Space (26)                       |                               |
| 800G - R9001 - Movement - (55.02 SQM)                                        | Not Applicable                           | Circulation or storage space  |
| 300N - R0002 - Practical Activities - 1hb - (19.4 SQM)                       | Student Space (9)                        |                               |
| 300N - R0004 - Home Base - (59.2 SQM) - Teaching Space: 1                    | Student Space (27)                       |                               |
| 300N - R0005 - Withdrawal Space - 2hb - (11.36 SQM)                          | Student Space (5)                        |                               |
| 300N - R0006 - Home Base - (59.19 SQM) - Teaching Space: 1                   | Student Space (27)                       |                               |
| 300N - R0008 - Practical Activities - 1hb - (19.4 SQM)                       | Student Space (9)                        |                               |
| 3000 - R0001 - Home Base - (60.52 SQM) - Teaching Space: 1                   | Student Space (28)                       |                               |
| 3000 - R0003 - Practical Activities - 1hb - (18.94 SQM)                      | Student Space (8)                        |                               |
| 3000 - R0004 - Withdrawal Space - 2hb - (11.73 SQM)                          | Student Space (5)                        |                               |
| 3000 - R0005 - Home Base - (60.39 SQM) - Teaching Space: 1                   | Student Space (28)                       |                               |
| 3000 - R0007 - Practical Activities - 1hb - (18.97 SQM)                      | Student Space (8)                        |                               |
| 3000 - R0009 - Home Base - (60.08 SQM) - Teaching Space: 1                   | Student Space (27)                       | )                             |
| 8000 - R0011 - Practical Activities - 1hb - (19.08 SQM)                      | Student Space (8)                        |                               |
| 3000 - R0012 - Withdrawal Space - 2hb - (11.77 SQM)                          | Student Space (5)                        |                               |
| 3000 - R0013 - Home Base - (60.8 SQM) - Teaching Space: 1                    | Student Space (28)                       |                               |
| 8000 - R0015 - Practical Activities - 1hb - (18.67 SQM)                      | Student Space (8)                        |                               |
| OS 601 12180 - OS 601 12180 - Learning Unit - Standard/Withdrawal - (76 SQM) | Student Space (35)                       |                               |

| Entity Location                                                              | Audit Condition<br>Classification (Capacity) | Comment |
|------------------------------------------------------------------------------|----------------------------------------------|---------|
| OS 601 14086 - OS 601 14086 - Learning Unit - Standard/Withdrawal - (76 SQM) | Student Space (35)                           |         |
| OS 602 10655 - OS 602 10655 - Learning Unit - Standard With P.A.A (76 SQM)   | Student Space (35)                           |         |
| OS 602 15978 - OS 602 15978 - Learning Unit - Standard With P.A.A (76 SQM)   | Student Space (35)                           |         |