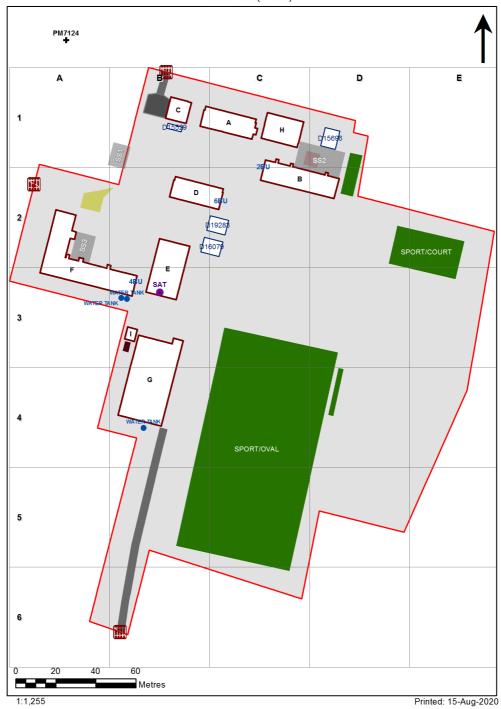

| SCHOOL:                | Young North Public School (4131) |
|------------------------|----------------------------------|
| AMU REGION:            | Southern NSW                     |
| STATE ELECTORATE:      | Cootamundra                      |
| LOCAL GOVERNMENT AREA: | Hilltops                         |

4131 - Young North Public School Site Plan (11421)



## **Ventilation Audit Key**

| Category | Description                                                                                                                                                                                                                                                           |
|----------|-----------------------------------------------------------------------------------------------------------------------------------------------------------------------------------------------------------------------------------------------------------------------|
|          | Category A  Operate this space in line with <u>COVID safe school operations</u> . It has the required level of natural ventilation.  NB. Circulation and storage areas should not be used for groups or g