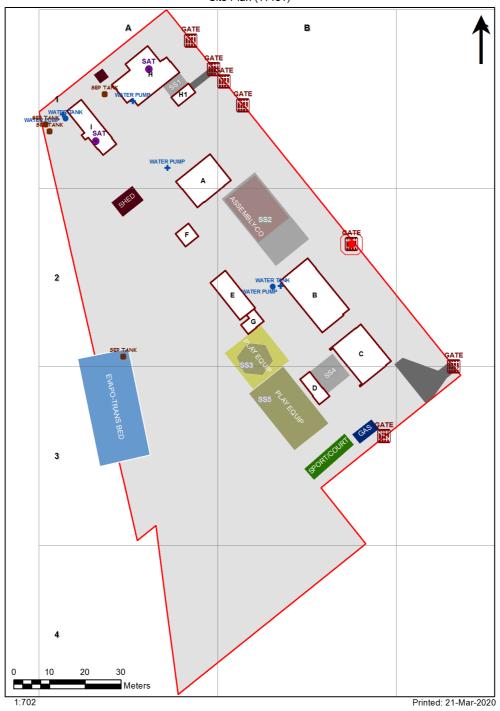

| SCHOOL:                | Yetman Public School (3559) |
|------------------------|-----------------------------|
| AMU REGION:            | North Western NSW           |
| STATE ELECTORATE:      | Northern Tablelands         |
| LOCAL GOVERNMENT AREA: | Inverell                    |

3559 - Yetman Public School Site Plan (11481)



## **Ventilation Audit Key**

| Category | Description                                                                                                                                                                                                                                                   |  |
|----------|---------------------------------------------------------------------------------------------------------------------------------------------------------------------------------------------------------------------------------------------------------------|--|
|          | Category A Operate this space in line with <u>COVID safe school operations</u> . It has the required level of natural ventilation. NB. Circulation and storage areas should not be used for groups or gatherings.