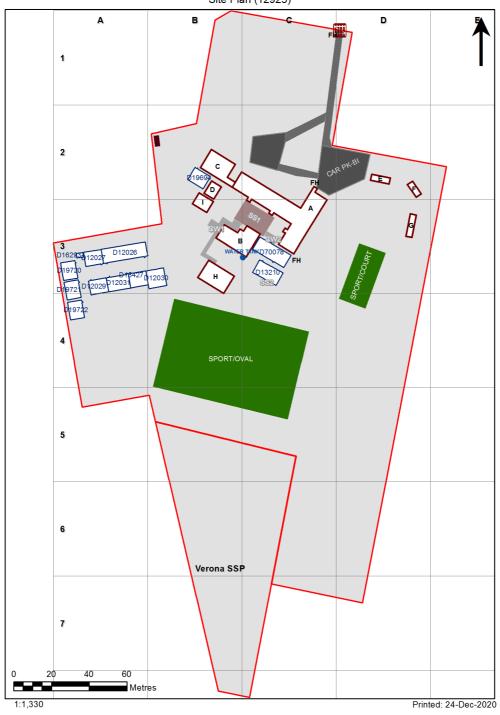

## **VENTILATION AUDIT REPORT**



| SCHOOL:                | Yennora Public School (3986) |
|------------------------|------------------------------|
| AMU REGION:            | South Western Sydney         |
| STATE ELECTORATE:      | Fairfield                    |
| LOCAL GOVERNMENT AREA: | Fairfield                    |

3986 - Yennora Public School Site Plan (12923)



## **Ventilation Audit Key**

| Category | Description                                                                                                                                                                                                                                                   |
|----------|---------------------------------------------------------------------------------------------------------------------------------------------------------------------------------------------------------------------------------------------------------------|
|          | Category A  Operate this space in line with <a href="COVID safe school operations">COVID safe school operations</a> . It has the required level of natural ventilation.  NB. Circulation and storage areas should not be