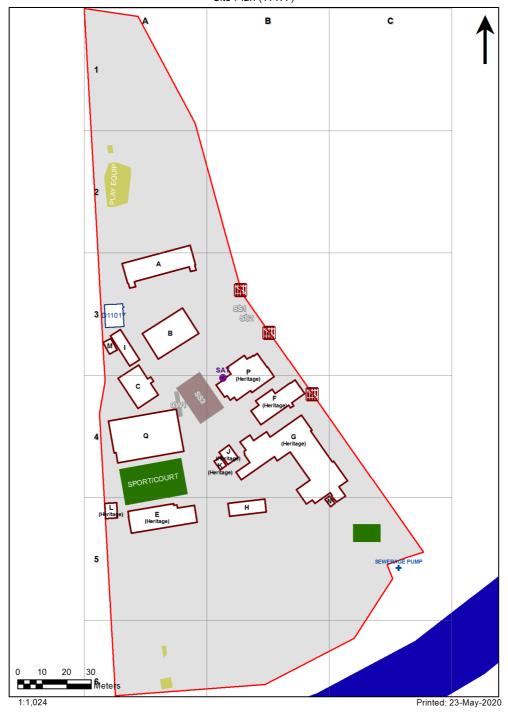

## **VENTILATION AUDIT REPORT**



| SCHOOL:                | Yass Public School (3549) |
|------------------------|---------------------------|
| AMU REGION:            | Southern NSW              |
| STATE ELECTORATE:      | Goulburn                  |
| LOCAL GOVERNMENT AREA: | Yass Valley               |

3549 - Yass Public School Site Plan (11477)



## **Ventilation Audit Key**

| Category | Description                                                                                                                                                                                                                                                   |
|----------|---------------------------------------------------------------------------------------------------------------------------------------------------------------------------------------------------------------------------------------------------------------|
|          | Category A  Operate this space in line with <a href="COVID safe school operations">COVID safe school operations</a> . It has the required level of natural ventilation.  NB. Circulation and storage areas should not be