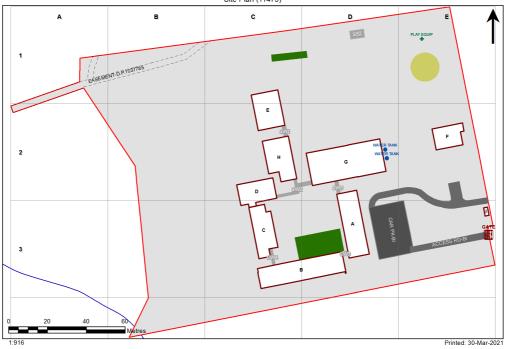

| Entity Location                                            | Audit Condition<br>Classification (Capacity) | Comment                       |
|------------------------------------------------------------|----------------------------------------------|-------------------------------|
| B00A - R0001 - Staff Room - (67.61 SQM)                    | Office (16)                                  |                               |
| B00A - R0003 - Entry Vestibule - (11.85 SQM)               | Not Applicable                               | Circulation or storage space. |
| B00A - R0004 - Clerical Office - (15.84 SQM)               | Office (3)                                   |                               |
| B00A - R0005 - Duplicating Workroom - (18.76 SQM)          | Office (4)                                   |                               |
| B00A - R0008 - Deputy Principal - (14.66 SQM)              | Office (3)                                   |                               |
| B00A - R0011 - Movement - (28 SQM)                         | Not Applicable                               | Circulation or storage space. |
| B00A - R0012 - Staff Room Annexe - (11.54 SQM)             | Office (2)                                   |                               |
| B00A - R0014 - Sick Bay - (9.73 SQM)                       | Student Space (4)                            |                               |
| B00A - R0015 - Principal - (13.82 SQM)                     | Office (3)                                   |                               |
| B00A - R0016 - Interview - (11.25 SQM)                     | Office (2)                                   |                               |
| B00B - R0001 - Home Base - (56.48 SQM) - Teaching Space: 1 | Student Space (26)                           |                               |
| B00B - R0006 - Home Base - (57.75 SQM) - Teaching Space: 1 | Student Space (26)                           |                               |
| B00B - R0018 - Practical Activities - 1hb - (8.85 SQM)     | Student Space (4)                            |                               |
| B00B - R0019 - Home Base - (77.76 SQM) - Teaching Space: 1 | Student Space (36)                           |                               |
| B00B - R0020 - Home Base - (73.89 SQM) - Teaching Space: 1 | Student Space (34)                           |                               |
| B00B - R0021 - Practical Activities - 1hb - (7.12 SQM)     | Student Space (3)                            |                               |
| B00C - R0006 - Home Base - (56.87 SQM) - Teaching Space: 1 | Student Space (26)                           |                               |
| B00C - R1001 - Home Base - (57.11 SQM) - Teaching Space: 1 | Student Space (26)                           |                               |
| B00C - R1006 - Home Base - (56.95 SQM) - Teaching Space: 1 | Student Space (26)                           |                               |
| B00D - R0001 - Home Base - (56.89 SQM) - Teaching Space: 1 | Student Space (26)                           |                               |
| B00D - R0006 - Home Base - (56.8 SQM) - Teaching Space: 1  | Student Space (26)                           |                               |
| B00D - R1005 - Special Programs Room - (59.05 SQM)         | Student Space (27)                           |                               |
| B00D - R1006 - Home Base - (56.65 SQM) - Teaching Space: 1 | Student Space (26)                           |                               |
| B00E - R0002 - Practical Activities - 1hb - (17.02 SQM)    | Student Space (7)                            |                               |
| B00E - R0003 - Home Base - (59.57 SQM) - Teaching Space: 1 | Student Space (27)                           |                               |
| B00E - R0005 - Outdoor Learning Area - (13.9 SQM)          | Not Applicable                               | Circulation or storage space. |
| B00E - R0006 - Withdrawal Space - 1hb - (11.82 SQM)        | Student Space (5)                            |                               |
| B00E - R0007 - Outdoor Learning Area - (13.8 SQM)          | Not Applicable                               | Circulation or storage space. |
| B00E - R0009 - Home Base - (59.5 SQM) - Teaching Space: 1  | Student Space (27)                           |                               |
| B00E - R0010 - Practical Activities - 1hb - (17.06 SQM)    | Student Space (7)                            |                               |
| B00F - R0002 - Withdrawal Space - 1hb - (38.79 SQM)        | Student Space (17)                           |                               |
| B00F - R0003 - Withdrawal Space - 1hb - (15.67 SQM)        | Student Space (7)                            |                               |
| B00F - R0004 - Staff Room Annexe - (10.04 SQM)             | Office (2)                                   |                               |
| B00G - R0001 - Communal Space - (180.56 SQM)               | Student Space (83)                           |                               |
| B00H - R0001 - Reading Area - (91.73 SQM)                  | Student Space (42)                           |                               |
| B00H - R0005 - Canteen - (13.86 SQM)                       | Not Applicable                               | Circulation or storage space. |