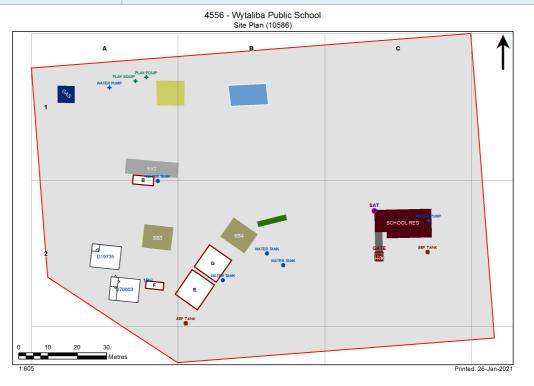

| Entity Location                                                                  | Audit Condition<br>Classification (Capacity) | Comment |
|----------------------------------------------------------------------------------|----------------------------------------------|---------|
| B00E - R0001 - Reading Area - (60 SQM)                                           | Student Space (27)                           |         |
| B00G - R0001 - Home Base - (61.53 SQM) - Teaching Space: 1                       | Student Space (28)                           |         |
| OS 522 17399 - OS 522 17399 - Staff Study - (38 SQM)                             | Office (9)                                   |         |
| OS 523 70003 - OS 523 70003 - Staff Study With Toilets - (76 SQM)                | Office (19)                                  |         |
| OS 606 19735 - OS 606 19735 - Learning Unit - Standard With P.A.A A/C - (76 SQM) | Student Space (35)                           |         |
| OS 750 11573 - OS 750 11573 - Learning Unit - ESL - (38 SQM)                     | Student Space (17)                           |         |