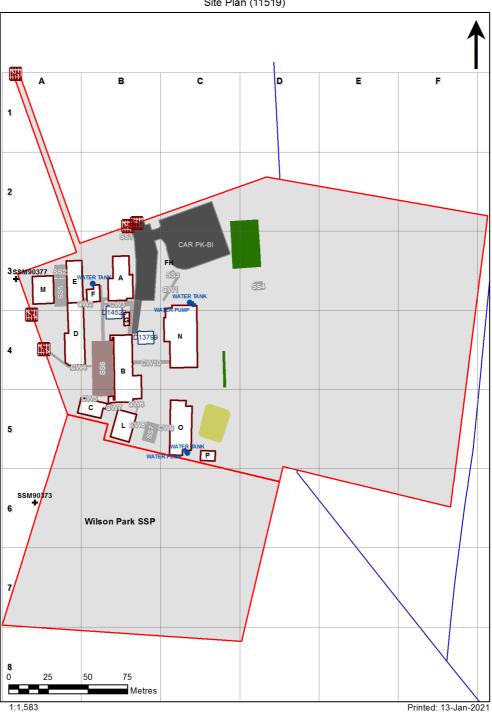

## **VENTILATION AUDIT REPORT**



| SCHOOL:                | Wyrallah Road Public School (3856) |
|------------------------|------------------------------------|
| AMU REGION:            | North Coast                        |
| STATE ELECTORATE:      | Lismore                            |
| LOCAL GOVERNMENT AREA: | Lismore                            |



## 3856 - Wyrallah Road Public School Site Plan (11519)

## Ventilation Audit Key

| Category | Description                                                                                                                                                                                                                                                               |
|----------|---------------------------------------------------------------------------------------------------------------------------------------------------------------------------------------------------------------------------------------------------------------------------|
|          | Category A<br>Operate this space in line with <u>COVID safe school operations</u> . It has the required level of natural ventilation.<br>NB.