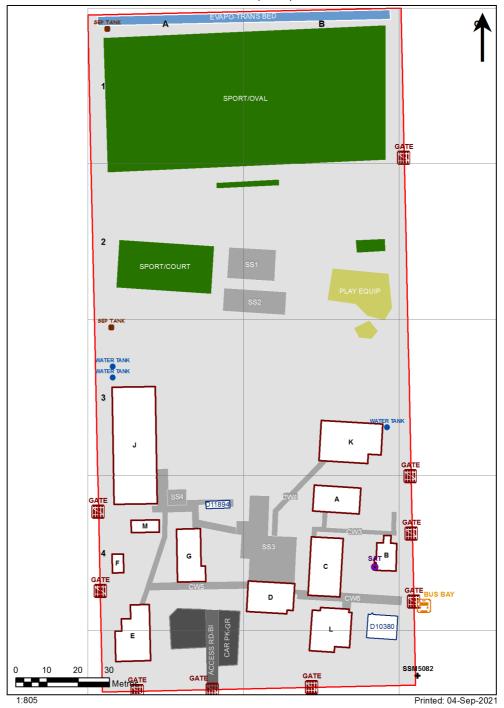

| SCHOOL:                | Wyee Public School (3522) |
|------------------------|---------------------------|
| AMU REGION:            | Hunter/Central Coast      |
| STATE ELECTORATE:      | Lake Macquarie            |
| LOCAL GOVERNMENT AREA: | Lake Macquarie            |

3522 - Wyee Public School Site Plan (10810)



## **Ventilation Audit Key**

| Category | Description                                                                                                                                                                                                                                                   |
|----------|---------------------------------------------------------------------------------------------------------------------------------------------------------------------------------------------------------------------------------------------------------------|
|          | Category A  Operate this space in line with <a href="COVID safe school operations">COVID safe school operations</a> . It has the required level of natural ventilation.  NB. Circulation and storage areas should not be