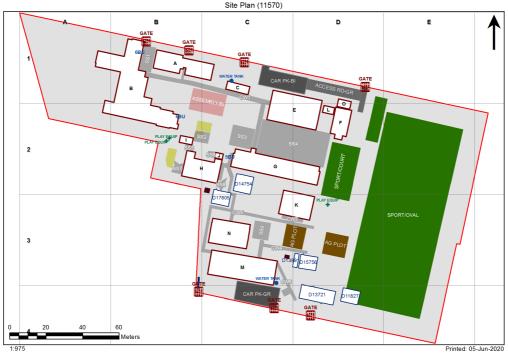

## **VENTILATION AUDIT REPORT**



| SCHOOL:                | Woy Woy Public School (7445) |
|------------------------|------------------------------|
| AMU REGION:            | Hunter/Central Coast         |
| STATE ELECTORATE:      | Gosford                      |
| LOCAL GOVERNMENT AREA: | Central Coast                |

7445 - Woy Woy Public School Site Plan (11570)



## **Ventilation Audit Key**

| Category | Description                                                                                                                                                                                                                                                           |
|----------|-----------------------------------------------------------------------------------------------------------------------------------------------------------------------------------------------------------------------------------------------------------------------|
|          | Category A  Operate this space in line with <u>COVID safe school operations</u> . It has the required level of natural ventilation.  NB. Circulation and storage areas should not be used for groups or g