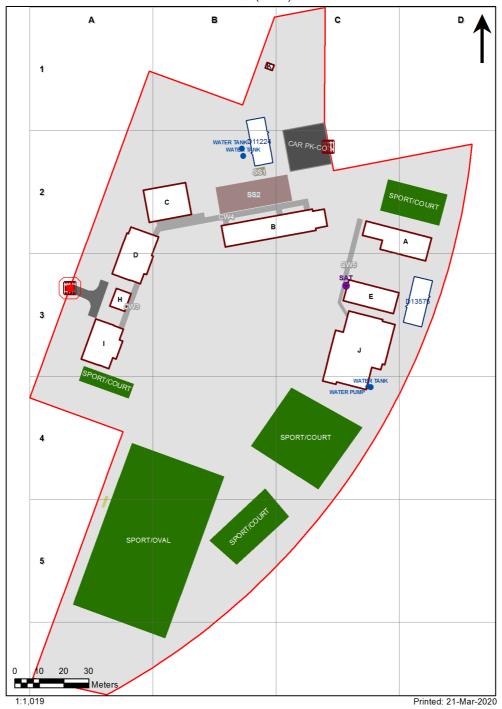

4296 - Woonona East Public School Site Plan (11410)

| Entity Location                                                                  | Audit Condition<br>Classification (Capacity) | Comment                       |
|----------------------------------------------------------------------------------|----------------------------------------------|-------------------------------|
| B00A - R0001 - Home Base - (58.91 SQM) - Teaching Space: 1                       | Student Space (27)                           |                               |
| B00A - R0004 - Movement - (18 SQM)                                               | Not Applicable                               | Circulation or storage space. |
| B00A - R0005 - Home Base - (58.95 SQM) - Teaching Space: 1                       | Student Space (27)                           |                               |
| B00A - R0007 - Movement - (7.4 SQM)                                              | Not Applicable                               | Circulation or storage space. |
| B00B - R0001 - Movement - (9.86 SQM)                                             | Not Applicable                               | Circulation or storage space. |
| B00B - R0004 - Seminar/Study - (10.98 SQM)                                       | Office (2)                                   |                               |
| B00B - R0005 - Home Base - (58 SQM) - Teaching Space: 1                          | Student Space (26)                           |                               |
| B00B - R0011 - Home Base - (87.49 SQM) - Teaching Space: 1                       | Student Space (40)                           |                               |
| B00B - R0012 - Home Base - (58.64 SQM) - Teaching Space: 1                       | Student Space (27)                           |                               |
| B00B - R0016 - Movement - (33.14 SQM)                                            | Not Applicable                               | Circulation or storage space. |
| B00C - R0001 - Movement - (38.49 SQM)                                            | Not Applicable                               | Circulation or storage space. |
| B00C - R0002 - Practical Activities - 1hb - (19.4 SQM)                           | Student Space (9)                            |                               |
| B00C - R0004 - Home Base - (59.21 SQM) - Teaching Space: 1                       | Student Space (27)                           |                               |
| B00C - R0005 - Withdrawal Space - 2hb - (11.36 SQM)                              | Student Space (5)                            |                               |
| B00C - R0006 - Home Base - (59.2 SQM) - Teaching Space: 1                        | Student Space (27)                           |                               |
| B00C - R0008 - Practical Activities - 1hb - (19.41 SQM)                          | Student Space (9)                            |                               |
| B00D - R0003 - Movement - (6.37 SQM)                                             | Not Applicable                               | Circulation or storage space. |
| B00D - R0010 - Movement - (11.43 SQM)                                            | Not Applicable                               | Circulation or storage space. |
| B00D - R0011 - Movement - (6.98 SQM)                                             | Not Applicable                               | Circulation or storage space. |
| B00D - R0016 - Movement - (55.5 SQM)                                             | Not Applicable                               | Circulation or storage space. |
| B00E - R0002 - Movement - (6.53 SQM)                                             | Not Applicable                               | Circulation or storage space. |
| B00E - R0004 - Home Base - (56.98 SQM) - Teaching Space: 1                       | Student Space (26)                           |                               |
| B00E - R0007 - Home Base - (60.05 SQM) - Teaching Space: 1                       | Student Space (27)                           |                               |
| B00H - R0001 - Canteen - (17.98 SQM)                                             | Not Applicable                               | Circulation or storage space. |
| B00H - R0005 - Movement - (15.93 SQM)                                            | Not Applicable                               | Circulation or storage space. |
| B00I - R0001 - Movement - (11.33 SQM)                                            | Not Applicable                               | Circulation or storage space. |
| B00I - R0002 - Movement - (7.5 SQM)                                              | Not Applicable                               | Circulation or storage space. |
| B00I - R0006 - Movement - (8.41 SQM)                                             | Not Applicable                               | Circulation or storage space. |
| B00I - R0007 - Special Programs Room - (51.01 SQM)                               | Student Space (23)                           |                               |
| B00I - R0009 - Movement - (11.32 SQM)                                            | Not Applicable                               | Circulation or storage space. |
| B00I - R0010 - Movement - (7.52 SQM)                                             | Not Applicable                               | Circulation or storage space. |
| B00J - R0001 - Communal Space - (148.61 SQM)                                     | Student Space (68)                           | 0 1                           |
| B00J - R0002 - Raised Platform - (57.67 SQM)                                     | Not Applicable                               | Circulation or storage space. |
| B00J - R0005 - Movement - (6.35 SQM)                                             | Not Applicable                               | Circulation or storage space. |
| B00J - R0013 - Movement - (6.98 SQM)                                             | Not Applicable                               | Circulation or storage space. |
| B00J - R0015 - Movement - (13.45 SQM)                                            | Not Applicable                               | Circulation or storage space. |
| B00J - R0018 - Canteen - (26.53 SQM)                                             | Not Applicable                               | Circulation or storage space. |
| NS 020 15236 - NS 020 15236 - Staff Study/Store - (38 SQM)                       | Not Applicable                               | Circulation or storage space. |
| OS 502 11224 - OS 502 11224 - Admin Staff/Principal/Clerk/Dup/Clinic - (152 SQM) | Office (38)                                  |                               |
| OS 534 13575 - OS 534 13575 - Library/Group Study/Office/A V Store - (152 SQM)   | Student Space (70)                           |                               |
| 00 007 10070 - 00 004 10070 - Libiary/Group Study/Office/A V Store - (102 SQIVI) | Student Space (70)                           |                               |