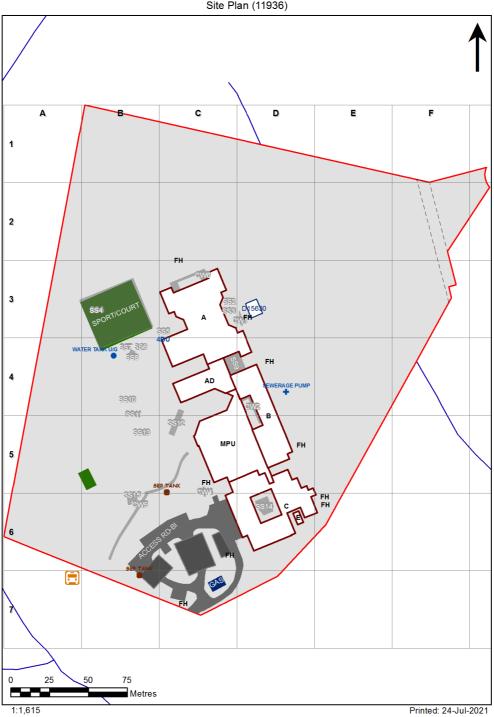

## **VENTILATION AUDIT REPORT**

| SCHOOL:                | Woolgoolga High School (8548) |
|------------------------|-------------------------------|
| AMU REGION:            | North Coast                   |
| STATE ELECTORATE:      | Coffs Harbour                 |
| LOCAL GOVERNMENT AREA: | Coffs Harbour                 |