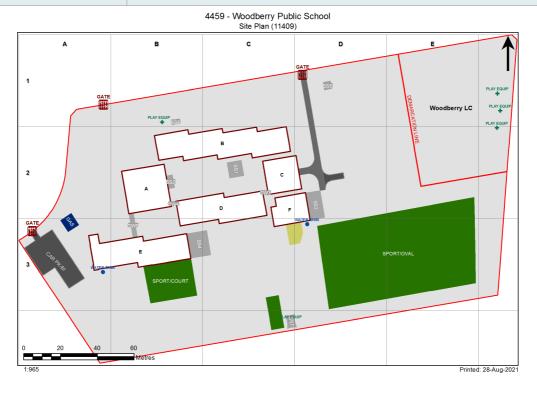

## **VENTILATION AUDIT REPORT**

Г



| SCHOOL:                | Woodberry Public School (4459) |
|------------------------|--------------------------------|
| AMU REGION:            | Hunter/Central Coast           |
| STATE ELECTORATE:      | Maitland                       |
| LOCAL GOVERNMENT AREA: | Maitland                       |



## Ventilation Audit Key

| Category | Description                                                                                                                                                                                                                                                               |
|----------|---------------------------------------------------------------------------------------------------------------------------------------------------------------------------------------------------------------------------------------------------------------------------|
|          | Category A<br>Operate this space in line with <u>COVID safe school operations</u> . It has the required level of natural ventilation.<br>NB. Circulation and storage areas should not be used for gro