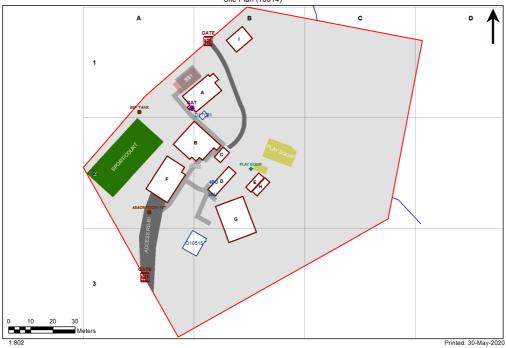

| Entity Location                                                            | Audit Condition Classification (Capacity) | Comment                       |
|----------------------------------------------------------------------------|-------------------------------------------|-------------------------------|
| B00A - R0001 - Interview - (7.49 SQM)                                      | Office (1)                                |                               |
| B00A - R0002 - Movement - (13.49 SQM)                                      | Not Applicable                            | Circulation or storage space. |
| B00A - R0003 - Movement - (7.49 SQM)                                       | Not Applicable                            | Circulation or storage space. |
| B00A - R0005 - Home Base - (53.44 SQM) - Teaching Space: 1                 | Student Space (24)                        |                               |
| B00A - R0006 - Special Programs Room - (42.73 SQM)                         | Student Space (19)                        |                               |
| B00B - R0001 - Movement - (23.27 SQM)                                      | Not Applicable                            | Circulation or storage space. |
| B00B - R0002 - Staff Room - (27.19 SQM)                                    | Office (6)                                |                               |
| B00B - R0003 - Principal - (14.48 SQM)                                     | Office (3)                                |                               |
| B00B - R0004 - Clerical Office - (14.39 SQM)                               | Office (3)                                |                               |
| B00B - R0006 - Sick Bay - (5.63 SQM)                                       | Student Space (2)                         |                               |
| B00B - R0007 - Movement - (12.07 SQM)                                      | Not Applicable                            | Circulation or storage space. |
| B00B - R0009 - Entry Vestibule - (14.3 SQM)                                | Not Applicable                            | Circulation or storage space. |
| B00B - R0014 - Canteen - (20.03 SQM)                                       | Not Applicable                            | Circulation or storage space. |
| B00F - R0001 - Movement - (31.22 SQM)                                      | Not Applicable                            | Circulation or storage space. |
| B00F - R0002 - Reading Area - (48.05 SQM)                                  | Student Space (22)                        |                               |
| B00F - R0008 - Reading Area - (47.9 SQM)                                   | Student Space (22)                        |                               |
| B00G - R0001 - Movement - (38.44 SQM)                                      | Not Applicable                            | Circulation or storage space. |
| B00G - R0002 - Practical Activities - 1hb - (19.34 SQM)                    | Student Space (8)                         |                               |
| B00G - R0004 - Home Base - (58.7 SQM) - Teaching Space: 1                  | Student Space (27)                        |                               |
| B00G - R0005 - Withdrawal Space - 2hb - (10.66 SQM)                        | Student Space (4)                         |                               |
| B00G - R0006 - Home Base - (58.61 SQM) - Teaching Space: 1                 | Student Space (27)                        |                               |
| B00G - R0008 - Practical Activities - 1hb - (19.34 SQM)                    | Student Space (8)                         |                               |
| OS 602 10515 - OS 602 10515 - Learning Unit - Standard With P.A.A (76 SQM) | Student Space (35)                        |                               |