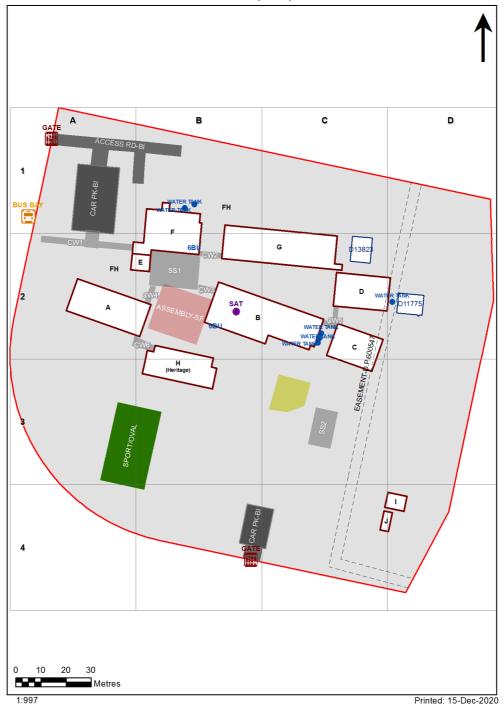

| SCHOOL:                | Wollongbar Public School (3475) |
|------------------------|---------------------------------|
| AMU REGION:            | North Coast                     |
| STATE ELECTORATE:      | Ballina                         |
| LOCAL GOVERNMENT AREA: | Ballina                         |

3475 - Wollongbar Public School Site Plan (11628)



## **Ventilation Audit Key**

| Category | Description                                                                                                                                                                                                                                                           |
|----------|-----------------------------------------------------------------------------------------------------------------------------------------------------------------------------------------------------------------------------------------------------------------------|
|          | Category A  Operate this space in line with <u>COVID safe school operations</u> . It has the required level of natural ventilation.  NB. Circulation and storage areas should not be used for groups or g