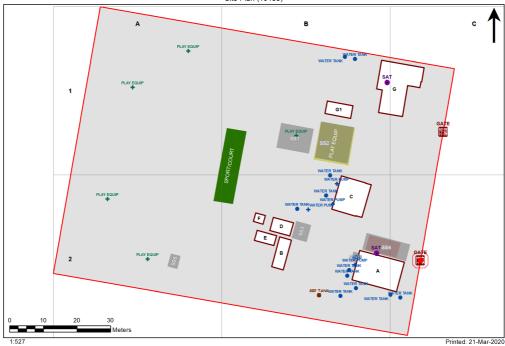

| Entity Location                                         | Audit Condition Classification (Capacity) | Comment                       |
|---------------------------------------------------------|-------------------------------------------|-------------------------------|
| B00A - R0001 - Clerical Office - (7.75 SQM)             | Office (1)                                |                               |
| B00A - R0003 - Reading Area - (31.3 SQM)                | Student Space (14)                        |                               |
| B00A - R0004 - Practical Activities - 1hb - (22.94 SQM) | Student Space (10)                        |                               |
| B00A - R0005 - Duplicating Workroom - (14.31 SQM)       | Office (3)                                |                               |
| B00A - R0006 - Movement - (8.31 SQM)                    | Not Applicable                            | Circulation or storage space. |
| B00A - R0007 - Entry Vestibule - (13.81 SQM)            | Not Applicable                            | Circulation or storage space. |
| B00B - R0001 - Outdoor Learning Area - (20.24 SQM)      | Not Applicable                            | Circulation or storage space. |
| B00C - R0001 - Home Base - (59.93 SQM)                  | Student Space (27)                        |                               |