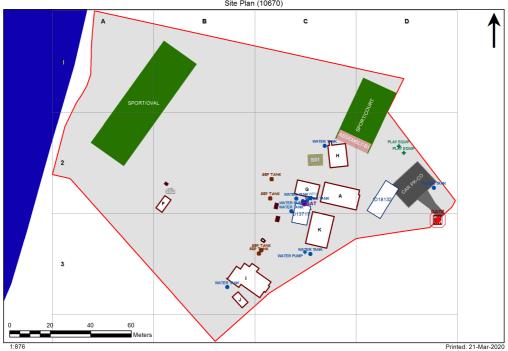

## **VENTILATION AUDIT REPORT**



| SCHOOL:                | Wisemans Ferry Public School (3470) |
|------------------------|-------------------------------------|
| AMU REGION:            | Western Sydney                      |
| STATE ELECTORATE:      | Hawkesbury                          |
| LOCAL GOVERNMENT AREA: | The Hills                           |

3470 - Wisemans Ferry Public School Site Plan (10670)



## **Ventilation Audit Key**

| Category | Description                                                                                                                                                                                                                                                   |
|----------|---------------------------------------------------------------------------------------------------------------------------------------------------------------------------------------------------------------------------------------------------------------|
|          | Category A  Operate this space in line with <a href="COVID safe school operations">COVID safe school operations</a> . It has the required level of natural ventilation.  NB. Circulation and storage areas should not be