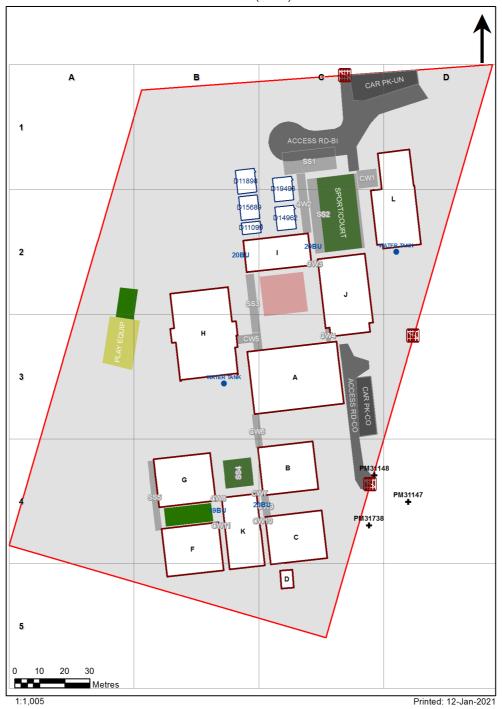

| SCHOOL:                | Winston Hills Public School (4417) |
|------------------------|------------------------------------|
| AMU REGION:            | Western Sydney                     |
| STATE ELECTORATE:      | Seven Hills                        |
| LOCAL GOVERNMENT AREA: | Parramatta                         |

4417 - Winston Hills Public School Site Plan (11407)



## **Ventilation Audit Key**

| Category | Description                                                                                                                                                                                                                                                           |
|----------|-----------------------------------------------------------------------------------------------------------------------------------------------------------------------------------------------------------------------------------------------------------------------|
|          | Category A  Operate this space in line with <u>COVID safe school operations</u> . It has the required level of natural ventilation.  NB. Circulation and storage areas should not be used for groups or g