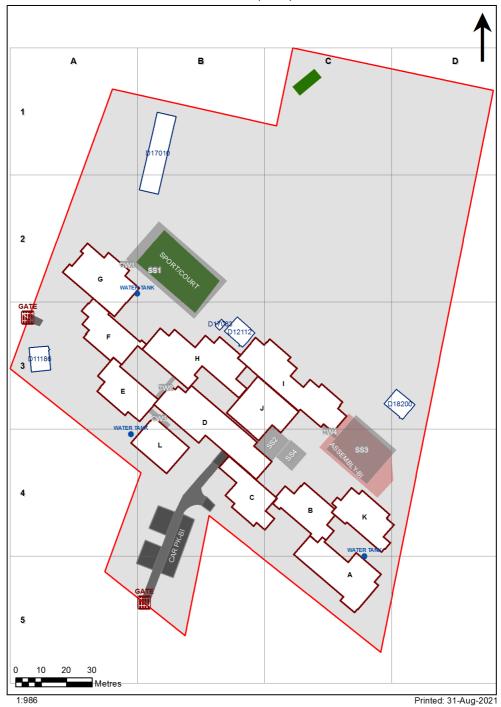

| SCHOOL:                | Winston Heights Public School (4471) |
|------------------------|--------------------------------------|
| AMU REGION:            | Western Sydney                       |
| STATE ELECTORATE:      | Seven Hills                          |
| LOCAL GOVERNMENT AREA: | Parramatta                           |

4471 - Winston Heights Public School Site Plan (11941)



## **Ventilation Audit Key**

| Category | Description                                                                                                                                                                                                                                                           |
|----------|-----------------------------------------------------------------------------------------------------------------------------------------------------------------------------------------------------------------------------------------------------------------------|
|          | Category A  Operate this space in line with <u>COVID safe school operations</u> . It has the required level of natural ventilation.  NB. Circulation and storage areas should not be used for groups or g