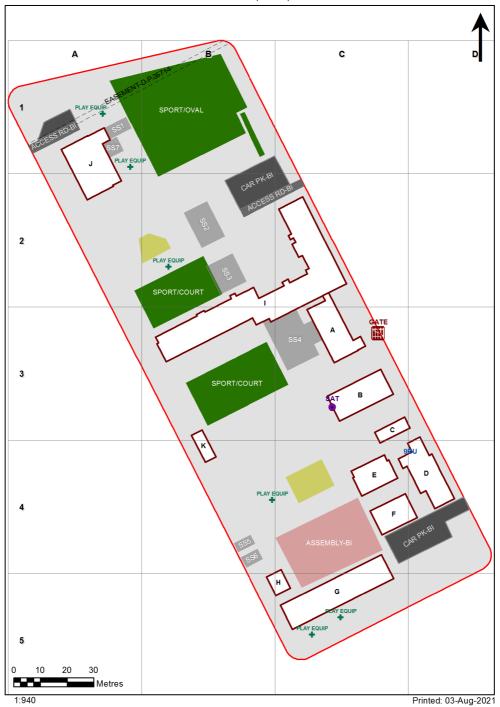

| SCHOOL:                | Windale Public School (3893) |
|------------------------|------------------------------|
| AMU REGION:            | Hunter/Central Coast         |
| STATE ELECTORATE:      | Charlestown                  |
| LOCAL GOVERNMENT AREA: | Lake Macquarie               |

3893 - Windale Public School Site Plan (11404)



## **Ventilation Audit Key**

| Category | Description                                                                                                                                                                                                                                                           |
|----------|-----------------------------------------------------------------------------------------------------------------------------------------------------------------------------------------------------------------------------------------------------------------------|
|          | Category A  Operate this space in line with <u>COVID safe school operations</u> . It has the required level of natural ventilation.  NB. Circulation and storage areas should not be used for groups or g