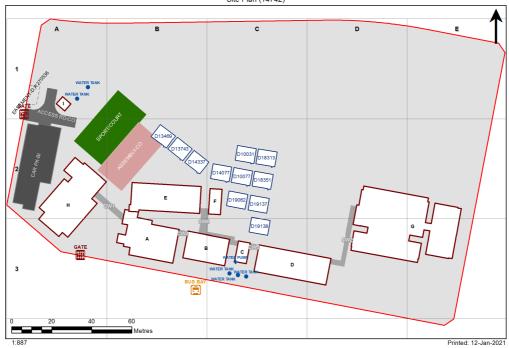

## **VENTILATION AUDIT REPORT**



| SCHOOL:                | Wilton Public School (4650) |
|------------------------|-----------------------------|
| AMU REGION:            | South Western Sydney        |
| STATE ELECTORATE:      | Wollondilly                 |
| LOCAL GOVERNMENT AREA: | Wollondilly                 |

4650 - Wilton Public School Site Plan (14742)



## **Ventilation Audit Key**

| Category | Description                                                                                                                                                                                                                                                           |
|----------|-----------------------------------------------------------------------------------------------------------------------------------------------------------------------------------------------------------------------------------------------------------------------|
|          | Category A  Operate this space in line with <u>COVID safe school operations</u> . It has the required level of natural ventilation.  NB. Circulation and storage areas should not be used for groups or g