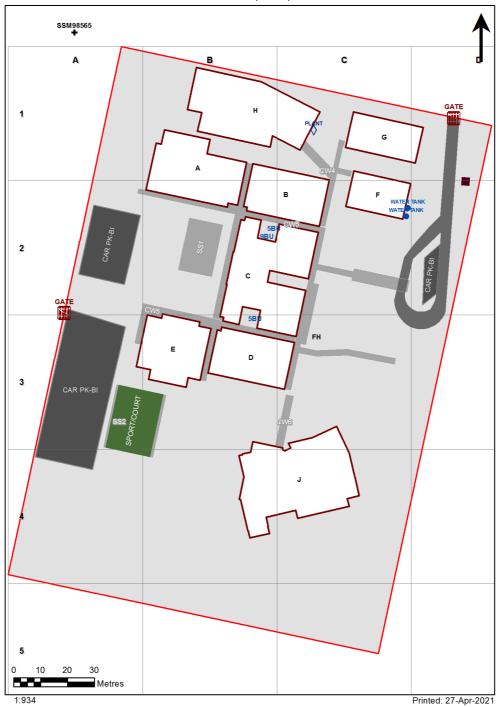

| SCHOOL:                | William Stimson Public School (4563) |
|------------------------|--------------------------------------|
| AMU REGION:            | South Western Sydney                 |
| STATE ELECTORATE:      | Prospect                             |
| LOCAL GOVERNMENT AREA: | Fairfield                            |

4563 - William Stimson Public School Site Plan (10783)



## **Ventilation Audit Key**

| Category | Description                                                                                                                                                                                                                                                           |
|----------|-----------------------------------------------------------------------------------------------------------------------------------------------------------------------------------------------------------------------------------------------------------------------|
|          | Category A  Operate this space in line with <u>COVID safe school operations</u> . It has the required level of natural ventilation.  NB. Circulation and storage areas should not be used for groups or g