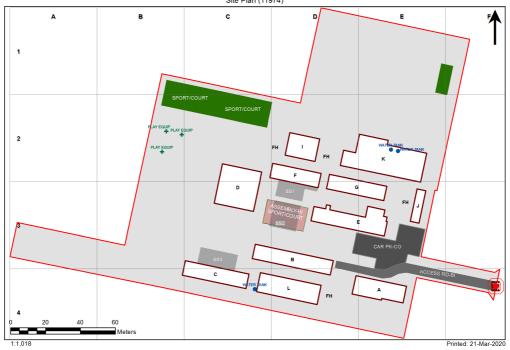

## **VENTILATION AUDIT REPORT**



| SCHOOL:                | Wheeler Heights Public School (4249) |
|------------------------|--------------------------------------|
| AMU REGION:            | Northern Sydney                      |
| STATE ELECTORATE:      | Wakehurst                            |
| LOCAL GOVERNMENT AREA: | Northern Beaches                     |

## 4249 - Wheeler Heights Public School Site Plan (11974)



## Ventilation Audit Key

| Category | Description                                                                                                                                                                                                                                                               |
|----------|---------------------------------------------------------------------------------------------------------------------------------------------------------------------------------------------------------------------------------------------------------------------------|
|          | Category A<br>Operate this space in line with <u>COVID safe school operations</u> . It has the required level of natural ventilation.<br>NB. Circulation and storage areas should not be used for gro