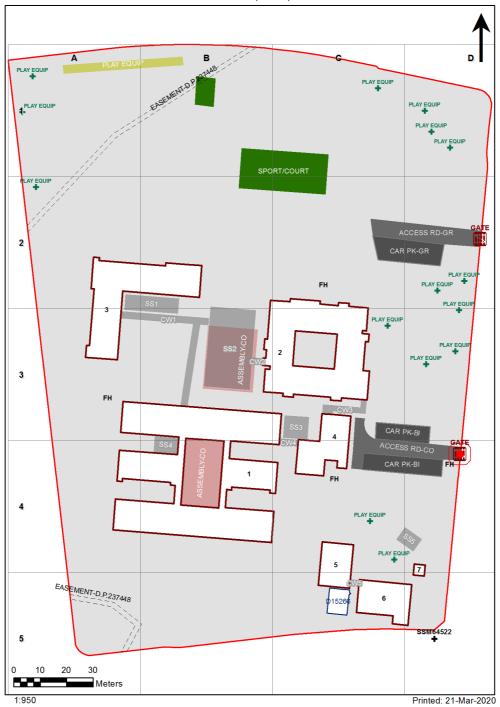

| SCHOOL:                | Whalan Public School (4378) |
|------------------------|-----------------------------|
| AMU REGION:            | Western Sydney              |
| STATE ELECTORATE:      | Londonderry                 |
| LOCAL GOVERNMENT AREA: | Blacktown                   |

4378 - Whalan Public School Site Plan (13202)



## **Ventilation Audit Key**

| Category | Description                                                                                                                                                                                                                                                           |
|----------|-----------------------------------------------------------------------------------------------------------------------------------------------------------------------------------------------------------------------------------------------------------------------|
|          | Category A  Operate this space in line with <u>COVID safe school operations</u> . It has the required level of natural ventilation.  NB. Circulation and storage areas should not be used for groups or g