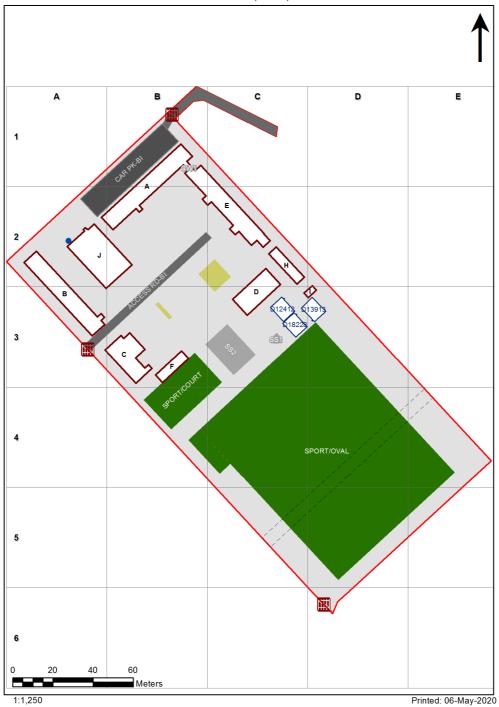

4283 - West Pymble Public School Site Plan (10518)

| Entity Location                                                              | Audit Condition<br>Classification (Capacity) | Comment                                 |
|------------------------------------------------------------------------------|----------------------------------------------|-----------------------------------------|
| B00A - R0003 - Canteen - (17.04 SQM)                                         | Not Applicable                               | Circulation or storage space.           |
| B00A - R0004 - Movement - (23.82 SQM)                                        | Not Applicable                               | Circulation or storage space.           |
| B00A - R0005 - Home Base - (55.41 SQM) - Teaching Space: 1                   | Student Space (25)                           |                                         |
| B00A - R0008 - Movement - (6.62 SQM)                                         | Not Applicable                               | Circulation or storage space.           |
| B00A - R0010 - Home Base - (56.75 SQM) - Teaching Space: 1                   | Student Space (26)                           |                                         |
| B00A - R0012 - Home Base - (57.22 SQM) - Teaching Space: 1                   | Student Space (26)                           |                                         |
| B00A - R0020 - Staff Room - (56.74 SQM)                                      | Office (14)                                  |                                         |
| B00A - R0021 - Clerical Office - (21.6 SQM)                                  | Office (5)                                   |                                         |
| B00A - R0023 - Sick Bay - (6.24 SQM)                                         | Student Space (2)                            |                                         |
| B00A - R0031 - Principal - (15.12 SQM)                                       | Office (3)                                   |                                         |
| B00A - R0034 - Entry Vestibule - (16.08 SQM)                                 | Not Applicable                               | Circulation or storage space.           |
| B00B - R0011 - Home Base - (56.89 SQM) - Teaching Space: 1                   | Student Space (26)                           | gp                                      |
| B00B - R0015 - Movement - (5.18 SQM)                                         | Not Applicable                               | Circulation or storage space.           |
| B00B - R0019 - Home Base - (56.81 SQM) - Teaching Space: 1                   | Student Space (26)                           | 2 2 2 2 3 2 2 2 2 2 2 2 2 2 2 2 2 2 2 2 |
| B00B - R0020 - Home Base - (56.81 SQM) - Teaching Space: 1                   | Student Space (26)                           |                                         |
| B00B - R0023 - Movement - (5.06 SQM)                                         | Not Applicable                               | Circulation or storage space.           |
| B00B - R0025 - Home Base - (57.12 SQM) - Teaching Space: 1                   | Student Space (26)                           | gp                                      |
| B00C - R0003 - Home Base - (85.08 SQM) - Teaching Space: 1                   | Student Space (39)                           |                                         |
| B00C - R0004 - Movement - (68.43 SQM)                                        | Not Applicable                               | Circulation or storage space.           |
| B00C - R0005 - Home Base - (55.83 SQM) - Teaching Space: 1                   | Student Space (25)                           |                                         |
| B00C - R9003 - Movement - (5.13 SQM)                                         | Not Applicable                               | Circulation or storage space.           |
| B00D - R0004 - Movement - (6.03 SQM)                                         | Not Applicable                               | Circulation or storage space.           |
| B00D - R0005 - Movement - (40.63 SQM)                                        | Not Applicable                               | Circulation or storage space.           |
| B00D - R0011 - Home Base - (56.53 SQM) - Teaching Space: 1                   | Student Space (26)                           |                                         |
| B00D - R0012 - Withdrawal - M - (9.4 SQM)                                    | Student Space (4)                            |                                         |
| B00D - R0013 - Practical Activities - M - 2hb - (7.88 SQM)                   | Student Space (3)                            |                                         |
| B00D - R0016 - Home Base - (56.3 SQM) - Teaching Space: 1                    | Student Space (26)                           |                                         |
| B00D - R1002 - Movement - (53.42 SQM)                                        | Not Applicable                               | Circulation or storage space.           |
| B00D - R1004 - Home Base - (57.19 SQM) - Teaching Space: 1                   | Student Space (26)                           |                                         |
| B00D - R1007 - Special Programs Room - (57.02 SQM)                           | Student Space (26)                           |                                         |
| B00E - R0003 - Movement - (8.26 SQM)                                         | Not Applicable                               | Circulation or storage space.           |
| B00E - R0004 - Movement - (8.19 SQM)                                         | Not Applicable                               | Circulation or storage space.           |
| B00E - R0011 - Movement - (9.35 SQM)                                         | Not Applicable                               | Circulation or storage space.           |
| B00E - R0012 - Movement - (8.2 SQM)                                          | Not Applicable                               | Circulation or storage space.           |
| B00E - R0016 - Movement - (14.08 SQM)                                        | Not Applicable                               | Circulation or storage space.           |
| B00E - R0017 - Duplicating Workroom - (13.83 SQM)                            | Office (3)                                   |                                         |
| B00E - R0021 - Movement - (14.44 SQM)                                        | Not Applicable                               | Circulation or storage space.           |
| B00E - R0024 - Reading Area - (190.6 SQM)                                    | Student Space (88)                           |                                         |
| B00J - R0002 - Communal Space - (144.11 SQM)                                 | Student Space (66)                           |                                         |
| B00J - R0003 - Raised Platform - (63.72 SQM)                                 | Not Applicable                               | Circulation or storage space.           |
| B00J - R0017 - Movement - (5.47 SQM)                                         | Not Applicable                               | Circulation or storage space.           |
| B00J - R0019 - Movement - (13.26 SQM)                                        | Not Applicable                               | Circulation or storage space.           |
| OS 601 12412 - OS 601 12412 - Learning Unit - Standard/Withdrawal - (76 SQM) | Student Space (35)                           |                                         |
| OS 601 13913 - OS 601 13913 - Learning Unit - Standard/Withdrawal - (76 SQM) | Student Space (35)                           |                                         |
| OS 602 18228 - OS 602 18228 - Learning Unit - Standard With P.A.A (76 SQM)   | Student Space (35)                           |                                         |