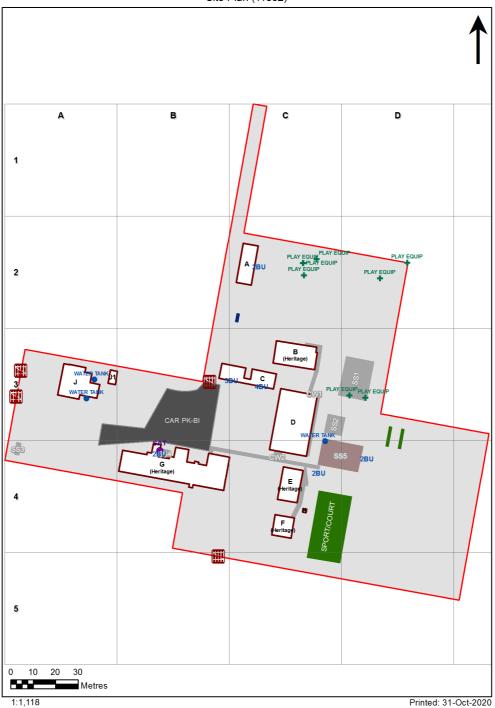

| Entity Location                                                | Audit Condition<br>Classification (Capacity) | Comment                       |
|----------------------------------------------------------------|----------------------------------------------|-------------------------------|
| B00B - R0001 - Practical Activities - 1hb - (16.54 SQM)        | Student Space (7)                            |                               |
| B00B - R0002 - Home Base - (53.22 SQM) - Teaching Space: 1     | Student Space (24)                           |                               |
| B00B - R0003 - Home Base - (53.38 SQM)                         | Student Space (24)                           |                               |
| B00B - R0004 - Staff Kitchen - (13.27 SQM)                     | Office (3)                                   |                               |
| B00B - R0005 - Darkroom Space - (9.29 SQM)                     | Office (2)                                   |                               |
| B00B - R0008 - Practical Activities - 1hb - (18.34 SQM)        | Student Space (8)                            |                               |
| B00D - R0004 - Movement - (22.94 SQM)                          | Not Applicable                               | Circulation or storage space. |
| B00D - R0007 - Movement - (77.88 SQM)                          | Not Applicable                               | Circulation or storage space. |
| B00D - R0011 - Canteen - (27.73 SQM)                           | Not Applicable                               | Circulation or storage space. |
| B00D - R0012 - Communal Space - (135.51 SQM)                   | Student Space (62)                           |                               |
| B00D - R0017 - Movement - (6.73 SQM)                           | Not Applicable                               | Circulation or storage space. |
| B00D - R0018 - Movement - (16.34 SQM)                          | Not Applicable                               | Circulation or storage space. |
| B00D - R0019 - Raised Platform - (50.63 SQM)                   | Not Applicable                               | Circulation or storage space. |
| B00D - R0020 - Movement - (6.88 SQM)                           | Not Applicable                               | Circulation or storage space. |
| B00E - R0001 - Principal - (14.06 SQM)                         | Office (3)                                   |                               |
| B00E - R0002 - Movement - (25.85 SQM)                          | Not Applicable                               | Circulation or storage space. |
| B00E - R0003 - Clerical Office - (15 SQM)                      | Office (3)                                   |                               |
| B00E - R0004 - Duplicating Workroom - (26.96 SQM)              | Office (6)                                   |                               |
| B00E - R0005 - Sick Bay - (9.48 SQM)                           | Student Space (4)                            |                               |
| B00E - R0008 - Deputy Principal - (10.79 SQM)                  | Office (2)                                   |                               |
| B00F - R0001 - Movement - (20.01 SQM)                          | Not Applicable                               | Circulation or storage space. |
| B00F - R0002 - Staff Room - (37.81 SQM)                        | Office (9)                                   |                               |
| B00F - R0003 - Staff Room Annexe - (11.34 SQM)                 | Office (2)                                   |                               |
| B00G - R0001 - Home Base - (51.52 SQM) - Teaching Space: 1     | Student Space (23)                           |                               |
| B00G - R0002 - Home Base - (51.62 SQM) - Teaching Space: 1     | Student Space (23)                           |                               |
| B00G - R0004 - Home Base - (51.93 SQM) - Teaching Space: 1     | Student Space (24)                           |                               |
| B00G - R0005 - Home Base - (51.93 SQM) - Teaching Space: 1     | Student Space (24)                           |                               |
| B00G - R0008 - Reading Area - (105.98 SQM) - Teaching Space: 1 | Student Space (49)                           |                               |
| B00G - R0011 - Withdrawal Space - 1hb - (16.28 SQM)            | Student Space (7)                            |                               |
| B00G - R0012 - Movement - (75.81 SQM)                          | Not Applicable                               | Circulation or storage space. |
| B00G - R0018 - Movement - (7.06 SQM)                           | Not Applicable                               | Circulation or storage space. |
| B00G - R0019 - Movement - (5.84 SQM)                           | Not Applicable                               | Circulation or storage space. |
| B00G - R0020 - Home Base - (51.74 SQM) - Teaching Space: 1     | Student Space (24)                           |                               |
| B00G - R9002 - Movement - (6.94 SQM)                           | Not Applicable                               | Circulation or storage space. |
| B00G - R9003 - Practical Activities - 1hb - (49 SQM)           | Student Space (22)                           |                               |