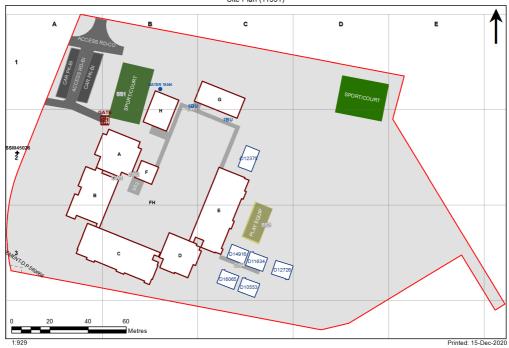

## **VENTILATION AUDIT REPORT**



| SCHOOL:                | Werrington County Public School (4541) |
|------------------------|----------------------------------------|
| AMU REGION:            | Western Sydney                         |
| STATE ELECTORATE:      | Londonderry                            |
| LOCAL GOVERNMENT AREA: | Penrith                                |

4541 - Werrington County Public School Site Plan (11391)



## **Ventilation Audit Key**

| Category | Description                                                                                                                                                                                                                                                           |
|----------|-----------------------------------------------------------------------------------------------------------------------------------------------------------------------------------------------------------------------------------------------------------------------|
|          | Category A  Operate this space in line with <u>COVID safe school operations</u> . It has the required level of natural ventilation.  NB. Circulation and storage areas should not be used for groups or g