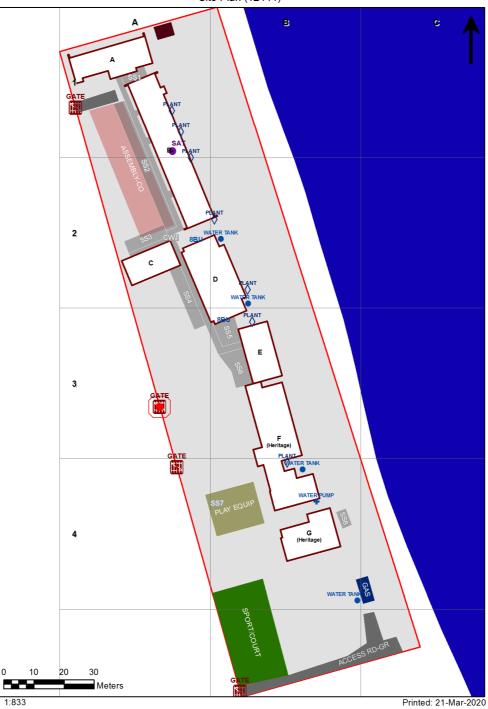

| Entity Location                                            | Audit Condition<br>Classification (Capacity) | Comment                       |
|------------------------------------------------------------|----------------------------------------------|-------------------------------|
| B00A - R0001 - Home Base - (45.62 SQM) - Teaching Space: 1 | Student Space (21)                           |                               |
| B00A - R0002 - Withdrawal Space - 1hb - (12.18 SQM)        | Student Space (5)                            |                               |
| B00A - R0004 - Home Base - (47.45 SQM) - Teaching Space: 1 | Student Space (22)                           |                               |
| B00A - R0005 - Withdrawal Space - 1hb - (26.35 SQM)        | Student Space (12)                           |                               |
| B00A - R0008 - Movement - (30.1 SQM)                       | Not Applicable                               | Circulation or storage space. |
| B00A - R0009 - Practical Activities - 1hb - (20.47 SQM)    | Student Space (9)                            |                               |
| B00A - R0010 - Practical Activities - 1hb - (18.18 SQM)    |                                              |                               |
|                                                            | Student Space (8)                            |                               |
| B00B - R0006 - Home Base - (50.55 SQM) - Teaching Space: 1 | Student Space (23)                           |                               |
| B00B - R0007 - Home Base - (47.96 SQM) - Teaching Space: 1 | Student Space (22)                           |                               |
| B00B - R0016 - Withdrawal Space - 1hb - (12.67 SQM)        | Student Space (5)                            |                               |
| B00B - R0017 - Movement - (33.22 SQM)                      | Not Applicable                               | Circulation or storage space. |
| B00B - R0019 - Practical Activities - 1hb - (14.87 SQM)    | Student Space (6)                            |                               |
| B00B - R0020 - Practical Activities - 1hb - (17.13 SQM)    | Student Space (7)                            |                               |
| B00B - R0021 - Reading Area - (82.44 SQM)                  | Student Space (38)                           |                               |
| B00B - R0022 - Entry Vestibule - (6.16 SQM)                | Not Applicable                               | Circulation or storage space. |
| B00B - R0023 - Special Programs Room - (108.09 SQM)        | Student Space (50)                           |                               |
| B00B - R0025 - Movement - (15.73 SQM)                      | Not Applicable                               | Circulation or storage space. |
| B00B - R0030 - Canteen - (21.44 SQM)                       | Not Applicable                               | Circulation or storage space. |
| B00C - R0001 - Staff Room - (34.63 SQM)                    | Office (8)                                   |                               |
| B00C - R0002 - Duplicating Workroom - (10.71 SQM)          | Office (2)                                   |                               |
| B00C - R0003 - Sick Bay - (10.71 SQM)                      | Student Space (4)                            |                               |
| B00C - R0008 - Principal - (19.05 SQM)                     | Office (4)                                   |                               |
| B00C - R0009 - Clerical Office - (12.16 SQM)               | Office (3)                                   |                               |
| B00C - R0013 - Movement - (15.54 SQM)                      | Not Applicable                               | Circulation or storage space. |
| B00C - R0014 - Entry Vestibule - (11.92 SQM)               | Not Applicable                               | Circulation or storage space. |
| B00D - R0002 - Communal Space - (122.49 SQM)               | Student Space (56)                           |                               |
| B00D - R0014 - Raised Platform - (18.07 SQM)               | Not Applicable                               | Circulation or storage space. |
| B00D - R0016 - Movement - (28.79 SQM)                      | Not Applicable                               | Circulation or storage space. |
| B00E - R0001 - Home Base - (86.35 SQM) - Teaching Space: 1 | Student Space (40)                           |                               |
| B00E - R0005 - Practical Activities - 1hb - (21.55 SQM)    | Student Space (9)                            |                               |
| B00F - R0001 - Home Base - (60.06 SQM) - Teaching Space: 1 | Student Space (27)                           |                               |
| B00F - R0002 - Home Base - (46.13 SQM) - Teaching Space: 1 |                                              |                               |
|                                                            | Student Space (21)                           |                               |
| B00F - R0003 - Home Base - (46.13 SQM) - Teaching Space: 1 | Student Space (21)                           |                               |
| B00F - R0006 - Home Base - (44.84 SQM) - Teaching Space: 1 | Student Space (20)                           |                               |
| B00F - R0007 - Home Base - (44.9 SQM) - Teaching Space: 1  | Student Space (20)                           |                               |
| B00F - R0008 - Movement - (5.32 SQM)                       | Not Applicable                               | Circulation or storage space. |
| B00F - R0009 - Staff Room Annexe - (8.33 SQM)              | Office (2)                                   |                               |
| B00F - R0011 - Sick Bay - (11.08 SQM)                      | Student Space (5)                            |                               |
| B00F - R0012 - Staff Room Annexe - (18.53 SQM)             | Office (4)                                   |                               |
| B00F - R0018 - Practical Activities - 1hb - (17.82 SQM)    | Student Space (8)                            |                               |
| B00F - R0019 - Practical Activities - 1hb - (20.27 SQM)    | Student Space (9)                            |                               |
| B00F - R0020 - Practical Activities - 1hb - (17.75 SQM)    | Student Space (8)                            |                               |
| B00G - R0002 - Home Base - (62.89 SQM) - Teaching Space: 1 | Student Space (29)                           |                               |
| B00G - R0003 - Home Base - (61.18 SQM) - Teaching Space: 1 | Student Space (28)                           |                               |
| B00G - R0005 - Sick Bay - (10.9 SQM)                       |                                              |                               |
|                                                            | Student Space (5)                            |                               |
| B00G - R0006 - Staff Kitchen - (8.6 SQM)                   | Office (2)                                   |                               |