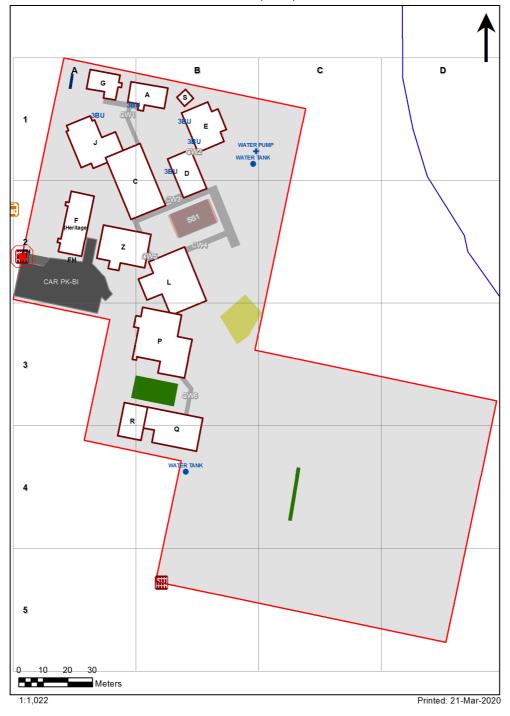

| SCHOOL:                | Wentworth Falls Public School (3422) |
|------------------------|--------------------------------------|
| AMU REGION:            | Western Sydney                       |
| STATE ELECTORATE:      | Blue Mountains                       |
| LOCAL GOVERNMENT AREA: | Blue Mountains                       |

3422 - Wentworth Falls Public School Site Plan (12447)



## **Ventilation Audit Key**

| Category | Description                                                                                                                                                                                                                                                           |
|----------|-----------------------------------------------------------------------------------------------------------------------------------------------------------------------------------------------------------------------------------------------------------------------|
|          | Category A  Operate this space in line with <u>COVID safe school operations</u> . It has the required level of natural ventilation.  NB. Circulation and storage areas should not be used for groups or g