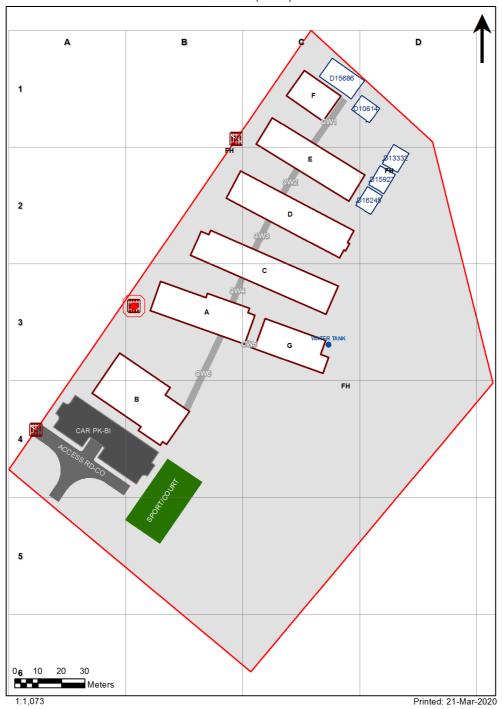

| SCHOOL:                | Wattle Grove Public School (3871) |
|------------------------|-----------------------------------|
| AMU REGION:            | South Western Sydney              |
| STATE ELECTORATE:      | Holsworthy                        |
| LOCAL GOVERNMENT AREA: | Liverpool                         |

3871 - Wattle Grove Public School Site Plan (03087)



## **Ventilation Audit Key**

| Category | Description                                                                                                                                                                                                                                                           |
|----------|-----------------------------------------------------------------------------------------------------------------------------------------------------------------------------------------------------------------------------------------------------------------------|
|          | Category A  Operate this space in line with <u>COVID safe school operations</u> . It has the required level of natural ventilation.  NB. Circulation and storage areas should not be used for groups or g