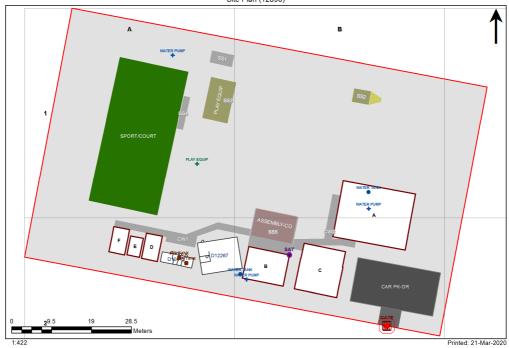

## **VENTILATION AUDIT REPORT**



| SCHOOL:                | Wattle Flat Public School (3402) |
|------------------------|----------------------------------|
| AMU REGION:            | North Western NSW                |
| STATE ELECTORATE:      | Bathurst                         |
| LOCAL GOVERNMENT AREA: | Bathurst                         |

3402 - Wattle Flat Public School Site Plan (12896)



## **Ventilation Audit Key**

| Category | Description                                                                                                                                                                                                                                                   |
|----------|---------------------------------------------------------------------------------------------------------------------------------------------------------------------------------------------------------------------------------------------------------------|
|          | Category A  Operate this space in line with <a href="COVID safe school operations">COVID safe school operations</a> . It has the required level of natural ventilation.  NB. Circulation and storage areas should not be