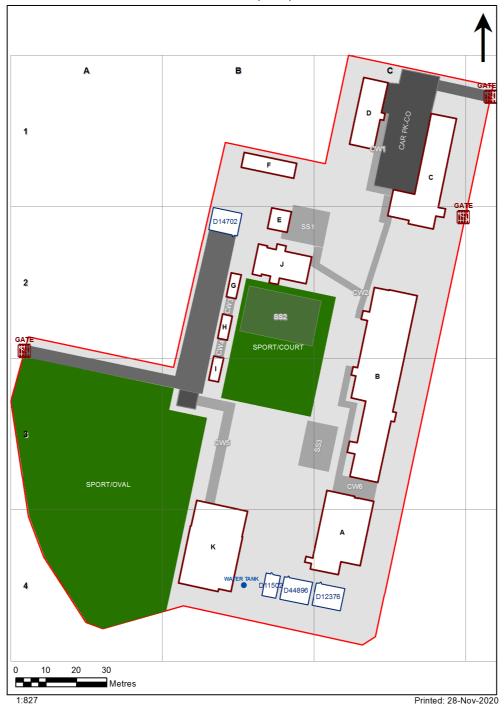

| SCHOOL:                | Wattawa Heights Public School (4059) |
|------------------------|--------------------------------------|
| AMU REGION:            | South Western Sydney                 |
| STATE ELECTORATE:      | Bankstown                            |
| LOCAL GOVERNMENT AREA: | Canterbury-Bankstown                 |

4059 - Wattawa Heights Public School Site Plan (11389)



## **Ventilation Audit Key**

| Category | Description                                                                                                                                                                                                                                                           |
|----------|-----------------------------------------------------------------------------------------------------------------------------------------------------------------------------------------------------------------------------------------------------------------------|
|          | Category A  Operate this space in line with <u>COVID safe school operations</u> . It has the required level of natural ventilation.  NB. Circulation and storage areas should not be used for groups or g