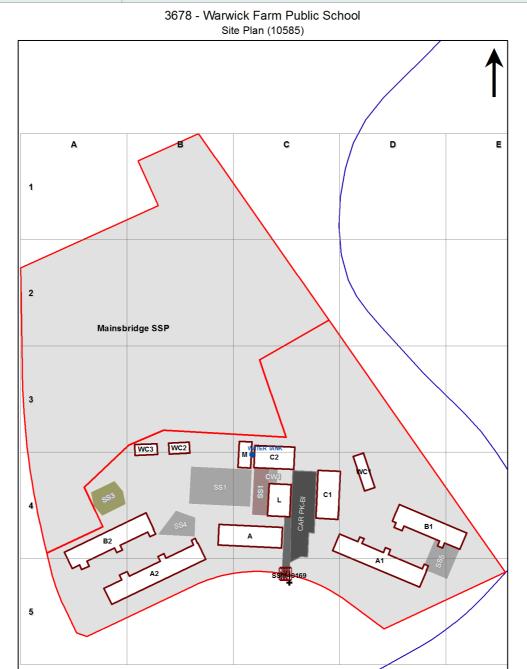

## **VENTILATION AUDIT REPORT**



| SCHOOL:                | Warwick Farm Public School (3678) |
|------------------------|-----------------------------------|
| AMU REGION:            | South Western Sydney              |
| STATE ELECTORATE:      | Liverpool                         |
| LOCAL GOVERNMENT AREA: | Liverpool                         |



РМ53879 + 10 20 30

Metres

0 10

1:1,180

1/4

Printed: 29-May-2021

## Ventilation Audit Key

| Category | Description                                                                                                                                                                                                                                                               |
|----------|---------------------------------------------------------------------------------------------------------------------------------------------------------------------------------------------------------------------------------------------------------------------------|
|          | Category A<br>Operate this space in line with <u>COVID safe school operations</u> . It has the required level of natural ventil