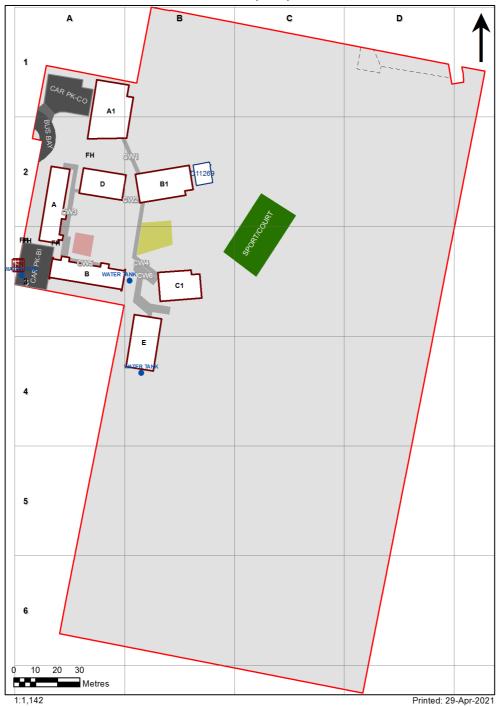

| SCHOOL:                | Warrimoo Public School (4195) |
|------------------------|-------------------------------|
| AMU REGION:            | Western Sydney                |
| STATE ELECTORATE:      | Blue Mountains                |
| LOCAL GOVERNMENT AREA: | Blue Mountains                |

4195 - Warrimoo Public School Site Plan (11388)



## **Ventilation Audit Key**

| Category | Description                                                                                                                                                                                                                                                   |
|----------|---------------------------------------------------------------------------------------------------------------------------------------------------------------------------------------------------------------------------------------------------------------|
|          | Category A  Operate this space in line with <a href="COVID safe school operations">COVID safe school operations</a> . It has the required level of natural ventilation.  NB. Circulation and storage areas should not be