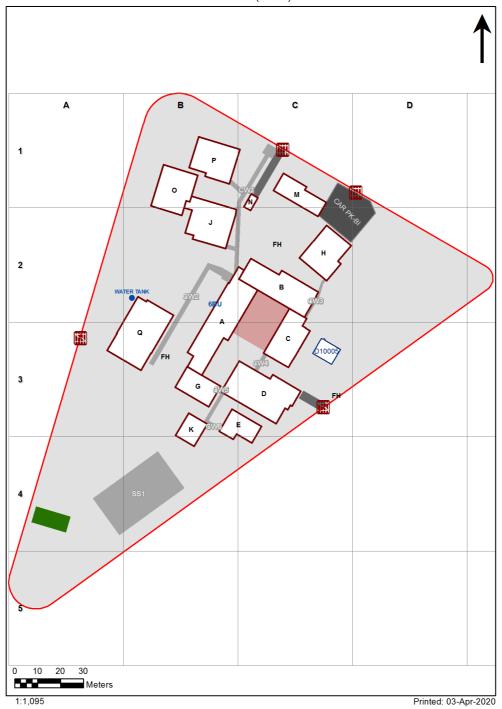

3744 - Warragamba Public School Site Plan (11383)

| Entity Location                                            | Audit Condition Classification (Capacity) Comment                 |
|------------------------------------------------------------|-------------------------------------------------------------------|
| B00A - R0001 - Home Base - (58.8 SQM) - Teaching Space: 1  | Student Space (27)                                                |
| B00A - R0005 - Home Base - (56.81 SQM) - Teaching Space: 1 | Student Space (26)                                                |
| B00A - R0020 - Withdrawal Space - 1hb - (14.73 SQM)        | Student Space (6)                                                 |
| B00A - R0025 - Staff Room Annexe - (13 SQM)                | Office (3)                                                        |
| B00A - R0026 - Staff Room Annexe - (18.38 SQM)             | Office (4)                                                        |
| B00A - R0029 - Staff Room - (63.97 SQM)                    | Office (15)                                                       |
| B00A - R0032 - Practical Activities - 1hb - (12.58 SQM)    |                                                                   |
| B00A - R0034 - Practical Activities - 1hb - (12.41 SQM)    | Student Space (5)                                                 |
| B00B - R0013 - Practical Activities - 1hb - (19.03 SQM)    | Student Space (5)                                                 |
| ,                                                          | Student Space (8)                                                 |
| B00B - R0014 - Practical Activities - 1hb - (19.83 SQM)    | Student Space (9)                                                 |
| B00B - R0017 - Withdrawal Space - 1hb - (11.52 SQM)        | Student Space (5)                                                 |
| B00B - R0019 - Home Base - (56.74 SQM) - Teaching Space: 1 | Student Space (26)                                                |
| B00B - R0020 - Home Base - (59.72 SQM) - Teaching Space: 1 | Student Space (27)                                                |
| B00C - R0008 - Home Base - (60.27 SQM) - Teaching Space: 1 | Student Space (27)                                                |
| B00C - R0009 - Practical Activities - 1hb - (19.3 SQM)     | Student Space (8)                                                 |
| B00C - R0010 - Practical Activities - 1hb - (18.69 SQM)    | Student Space (8)                                                 |
| B00C - R0011 - Home Base - (56.7 SQM) - Teaching Space: 1  | Student Space (26)                                                |
| B00C - R0014 - Withdrawal Space - 1hb - (11.68 SQM)        | Student Space (5)                                                 |
| B00D - R0003 - Special Programs Room - (39.96 SQM)         | Student Space (18)                                                |
| B00D - R0016 - Special Programs Room - (59.39 SQM)         | Student Space (27)                                                |
| B00D - R0017 - Reading Area - (157.13 SQM)                 | Student Space (72)                                                |
| B00E - R0001 - Staff Room - (46.78 SQM)                    | Office (11)                                                       |
| B00E - R0004 - Special Programs Room - (17.34 SQM)         |                                                                   |
| B00G - R0001 - Canteen - (18.74 SQM)                       | Student Space (8)  Not Applicable  Circulation or storage space.  |
| B00G - R0004 - Communal Space - (95.5 SQM)                 | Student Space (44)                                                |
| B00H - R0002 - Outdoor Learning Area - (13.55 SQM)         | Not Applicable Circulation or storage space.                      |
| B00H - R0003 - Home Base - (59.91 SQM) - Teaching Space: 1 | Student Space (27)                                                |
| B00H - R0004 - Practical Activities - 1hb - (15.33 SQM)    | Student Space (7)                                                 |
| B00H - R0005 - Withdrawal Space - 1hb - (12 SQM)           | Student Space (5)                                                 |
| B00H - R0006 - Outdoor Learning Area - (13.63 SQM)         | Not Applicable Circulation or storage space.                      |
| B00H - R0008 - Home Base - (60.23 SQM) - Teaching Space: 1 | Student Space (27)                                                |
| B00H - R0009 - Practical Activities - 1hb - (15.39 SQM)    | Student Space (7)                                                 |
| B00J - R0003 - Practical Activities - 1hb - (17.45 SQM)    |                                                                   |
| B00J - R0004 - Home Base - (60.41 SQM) - Teaching Space: 1 | Student Space (8)                                                 |
| B00J - R0006 - Movement - (14.35 SQM)                      | Student Space (28)  Not Applicable  Circulation or storage space. |
| B00J - R0007 - Withdrawal Space - 1hb - (11.82 SQM)        | Student Space (5)                                                 |
| B00J - R0008 - Movement - (14.32 SQM)                      | Not Applicable Circulation or storage space.                      |
| B00J - R0010 - Home Base - (60.41 SQM) - Teaching Space: 1 | Student Space (28)                                                |
| B00J - R0011 - Practical Activities - 1hb - (17.46 SQM)    | Student Space (8)                                                 |
| B00M - R0015 - Entry Vestibule - (8.11 SQM)                | Not Applicable Circulation or storage space.                      |
| B00M - R0016 - Clerical Office - (9.49 SQM)                | Office (2)                                                        |
| B00M - R0017 - Clerical/Printing - (22.92 SQM)             | Not Applicable Circulation or storage space.                      |
| B00M - R0018 - Clerical Office - (15.49 SQM)               | Office (3)                                                        |
| B00M - R0019 - Interview - (10.98 SQM)                     | Office (2)                                                        |
| B00M - R0020 - Principal - (19.81 SQM)                     | Office (4)                                                        |
| B00M - R0021 - Deputy Principal - (12.78 SQM)              |                                                                   |
| B00M - R0022 - Movement - (18.14 SQM)                      | Office (3)  Not Applicable  Circulation or storage space.         |
| B00M - R0025 - Sick Bay - (7.1 SQM)                        | Student Space (3)                                                 |

| Entity Location                                                            | Audit Condition<br>Classification (Capacity) | Comment                       |
|----------------------------------------------------------------------------|----------------------------------------------|-------------------------------|
| B000 - R0003 - Movement - (14.28 SQM)                                      | Not Applicable                               | Circulation or storage space. |
| B00O - R0005 - Withdrawal Space - 1hb - (11.78 SQM)                        | Student Space (5)                            |                               |
| B000 - R0007 - Movement - (14.09 SQM)                                      | Not Applicable                               | Circulation or storage space. |
| B000 - R0010 - Practical Activities - 1hb - (17.12 SQM)                    | Student Space (7)                            |                               |
| B000 - R0011 - Home Base - (61.13 SQM) - Teaching Space: 1                 | Student Space (28)                           |                               |
| B00O - R0012 - Practical Activities - 1hb - (17.12 SQM)                    | Student Space (7)                            |                               |
| B000 - R0013 - Home Base - (61.12 SQM) - Teaching Space: 1                 | Student Space (28)                           |                               |
| B00P - R0003 - Withdrawal Space - 1hb - (14.09 SQM)                        | Student Space (6)                            |                               |
| B00P - R0004 - Withdrawal Space - 1hb - (11.83 SQM)                        | Student Space (5)                            |                               |
| B00P - R0005 - Movement - (14.77 SQM)                                      | Not Applicable                               | Circulation or storage space. |
| B00P - R0010 - Practical Activities - 1hb - (17.21 SQM)                    | Student Space (7)                            |                               |
| B00P - R0011 - Home Base - (61.67 SQM) - Teaching Space: 1                 | Student Space (28)                           |                               |
| B00P - R0012 - Practical Activities - 1hb - (17.21 SQM)                    | Student Space (7)                            |                               |
| B00P - R0013 - Home Base - (61.67 SQM) - Teaching Space: 1                 | Student Space (28)                           |                               |
| B00Q - R0001 - Communal Space - (145.04 SQM)                               | Student Space (67)                           |                               |
| B00Q - R0002 - Raised Platform - (62.37 SQM)                               | Not Applicable                               | Circulation or storage space. |
| B00Q - R0016 - Movement - (5.68 SQM)                                       | Not Applicable                               | Circulation or storage space. |
| B00Q - R0018 - Movement - (12.16 SQM)                                      | Not Applicable                               | Circulation or storage space. |
| OS 602 10005 - OS 602 10005 - Learning Unit - Standard With P.A.A (76 SQM) | Student Space (35)                           |                               |