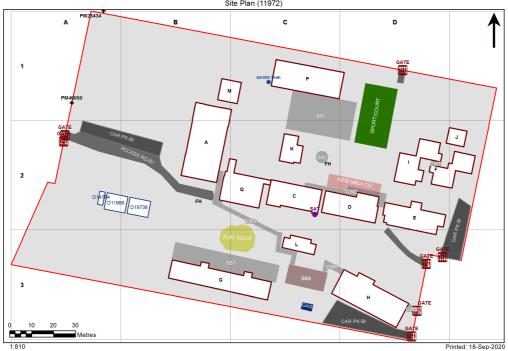

| Entity Location                                            | Audit Condition<br>Classification (Capacity) | Comment                       |
|------------------------------------------------------------|----------------------------------------------|-------------------------------|
| B00A - R0004 - Movement - (6.51 SQM)                       | Not Applicable                               | Circulation or storage space. |
| B00A - R0006 - Movement - (95.69 SQM)                      | Not Applicable                               | Circulation or storage space. |
| B00A - R0008 - Communal Space - (186.68 SQM)               | Student Space (86)                           |                               |
| B00A - R0009 - Canteen - (43.47 SQM)                       | Not Applicable                               | Circulation or storage space. |
| B00A - R0014 - Movement - (31.65 SQM)                      | Not Applicable                               | Circulation or storage space. |
| B00A - R0016 - Raised Platform - (53.96 SQM)               | Not Applicable                               | Circulation or storage space. |
| B00A - R0021 - Movement - (16.68 SQM)                      | Not Applicable                               | Circulation or storage space. |
| B00C - R0002 - Movement - (8.92 SQM)                       | Not Applicable                               | Circulation or storage space. |
| B00C - R0004 - Home Base - (57.82 SQM) - Teaching Space: 1 | Student Space (26)                           |                               |
| B00C - R0005 - Home Base - (57.98 SQM) - Teaching Space: 1 | Student Space (26)                           |                               |
| B00C - R0007 - Movement - (8.93 SQM)                       | Not Applicable                               | Circulation or storage space. |
| B00C - R0009 - Movement - (8.62 SQM)                       | Not Applicable                               | Circulation or storage space. |
| B00C - R1001 - Movement - (53.17 SQM)                      | Not Applicable                               | Circulation or storage space. |
| B00C - R1006 - Movement - (8.86 SQM)                       | Not Applicable                               | Circulation or storage space. |
| B00C - R1007 - Home Base - (58.06 SQM) - Teaching Space: 1 | Student Space (26)                           |                               |
| B00C - R1008 - Home Base - (58.21 SQM) - Teaching Space: 1 | Student Space (27)                           |                               |
| B00D - R0009 - Reading Area - (179.93 SQM)                 | Student Space (83)                           |                               |
| B00D - R0014 - Movement - (20.34 SQM)                      | Not Applicable                               | Circulation or storage space. |
| B00E - R0003 - Home Base - (46.62 SQM) - Teaching Space: 1 | Student Space (21)                           |                               |
| B00E - R0004 - Practical Activities - 1hb - (53.59 SQM)    |                                              |                               |
|                                                            | Student Space (24)                           |                               |
| B00E - R0005 - Staff Room Annexe - (11.59 SQM)             | Office (2)                                   |                               |
| B00E - R0006 - Home Base - (47.75 SQM) - Teaching Space: 1 | Student Space (22)                           |                               |
| B00E - R0007 - Home Base - (47.81 SQM) - Teaching Space: 1 | Student Space (22)                           |                               |
| B00F - R0001 - Home Base - (56.78 SQM) - Teaching Space: 1 | Student Space (26)                           |                               |
| B00F - R0003 - Movement - (9.36 SQM)                       | Not Applicable                               | Circulation or storage space. |
| B00F - R0005 - Home Base - (56.25 SQM) - Teaching Space: 1 | Student Space (26)                           |                               |
| B00F - R0007 - Movement - (9.41 SQM)                       | Not Applicable                               | Circulation or storage space. |
| B00F - R0008 - Movement - (5.87 SQM)                       | Not Applicable                               | Circulation or storage space. |
| B00G - R0001 - Home Base - (52.94 SQM) - Teaching Space: 1 | Student Space (24)                           |                               |
| B00G - R0002 - Practical Activities - 1hb - (18.55 SQM)    | Student Space (8)                            |                               |
| B00G - R0005 - Movement - (5.54 SQM)                       | Not Applicable                               | Circulation or storage space. |
| B00G - R0008 - Home Base - (57.03 SQM) - Teaching Space: 1 | Student Space (26)                           | Oncaration of otorage opace.  |
|                                                            | ,                                            |                               |
| B00G - R0009 - Practical Activities - 1hb - (18.62 SQM)    | Student Space (8)                            |                               |
| B00G - R0010 - Home Base - (52.79 SQM) - Teaching Space: 1 | Student Space (24)                           |                               |
| B00G - R0013 - Movement - (5.52 SQM)                       | Not Applicable                               | Circulation or storage space. |
| B00G - R0016 - Home Base - (56.95 SQM) - Teaching Space: 1 | Student Space (26)                           |                               |
| B00G - R0017 - Movement - (11.07 SQM)                      | Not Applicable                               | Circulation or storage space. |
| B00G - R0018 - Movement - (11.04 SQM)                      | Not Applicable                               | Circulation or storage space. |
| B00H - R0005 - Staff Room Annexe - (18.04 SQM)             | Office (4)                                   |                               |
| B00H - R0006 - Movement - (19.75 SQM)                      | Not Applicable                               | Circulation or storage space. |
| B00H - R0007 - Staff Room Annexe - (17.4 SQM)              | Office (4)                                   |                               |
| B00H - R0011 - Home Base - (65.63 SQM)                     | Student Space (30)                           |                               |
| B00H - R0012 - Home Base - (74.56 SQM)                     | Student Space (34)                           |                               |
| B00H - R0013 - Practical Activities - 1hb - (20.44 SQM)    | Student Space (9)                            |                               |
| B00H - R0016 - Movement - (10.16 SQM)                      | Not Applicable                               | Circulation or storage space. |
| B00H - R0021 - Movement - (105.79 SQM)                     | Not Applicable                               | Circulation or storage space. |
| B00H - R0023 - Staff Kitchen - (5.88 SQM)                  | Office (1)                                   |                               |
| B00H - R0024 - Staff Room Annexe - (23.36 SQM)             | Office (5)                                   |                               |
| ,                                                          |                                              |                               |
| B00H - R0025 - Home Base - (73.42 SQM) - Teaching Space: 1 | Student Space (34)                           |                               |
| B00H - R0026 - Practical Activities - (17 SQM)             | Student Space (7)                            |                               |

| Entity Location                                                                  | Audit Condition<br>Classification (Capacity) | Comment                       |
|----------------------------------------------------------------------------------|----------------------------------------------|-------------------------------|
| B00H - R0027 - Withdrawal Space - 2hb - (8.41 SQM)                               | Student Space (3)                            |                               |
| B00H - R0028 - Home Base - (60.72 SQM) - Teaching Space: 1                       | Student Space (28)                           |                               |
| B00H - R0029 - Practical Activities - (12.58 SQM)                                | Student Space (5)                            |                               |
| B00H - R0030 - Home Base - (58.64 SQM) - Teaching Space: 1                       | Student Space (27)                           |                               |
| B00I - R0001 - Movement - (6.21 SQM)                                             | Not Applicable                               | Circulation or storage space. |
| B00I - R0002 - Movement - (9.85 SQM)                                             | Not Applicable                               | Circulation or storage space. |
| B00I - R0004 - Home Base - (56.61 SQM) - Teaching Space: 1                       | Student Space (26)                           |                               |
| B00I - R0005 - Clerical Office - (37.75 SQM)                                     | Office (9)                                   |                               |
| B00I - R0006 - Entry Vestibule - (9.32 SQM)                                      | Not Applicable                               | Circulation or storage space. |
| B00I - R0007 - Movement - (12.5 SQM)                                             | Not Applicable                               | Circulation or storage space. |
| B00I - R0009 - Principal - (18.79 SQM)                                           | Office (4)                                   |                               |
| B00I - R0013 - Duplicating Workroom - (18.05 SQM)                                | Office (4)                                   |                               |
| B00M - R0002 - Movement - (21.42 SQM)                                            | Not Applicable                               | Circulation or storage space. |
| B00P - R0001 - Entry Vestibule - (23.06 SQM)                                     | Not Applicable                               | Circulation or storage space. |
| B00P - R0002 - Clerical Office - (27.83 SQM)                                     | Office (6)                                   |                               |
| B00P - R0003 - Duplicating Workroom - (22.14 SQM)                                | Office (5)                                   |                               |
| B00P - R0004 - Sick Bay - (9.78 SQM)                                             | Student Space (4)                            |                               |
| B00P - R0009 - Interview - (16.76 SQM)                                           | Office (4)                                   |                               |
| B00P - R0011 - Staff Room Annexe - (19.68 SQM)                                   | Office (4)                                   |                               |
| B00P - R0012 - Staff Room - (48.78 SQM)                                          | Office (12)                                  |                               |
| B00P - R0015 - Deputy Principal - (13.08 SQM)                                    | Office (3)                                   |                               |
| B00P - R0016 - Principal - (16.49 SQM)                                           | Office (4)                                   |                               |
| B00P - R0017 - Interview - (13.26 SQM)                                           | Office (3)                                   |                               |
| B00P - R0018 - Movement - (56.36 SQM)                                            | Not Applicable                               | Circulation or storage space. |
| B00P - R0019 - Movement - (34.28 SQM)                                            | Not Applicable                               | Circulation or storage space. |
| B00P - R0020 - Movement - (6.06 SQM)                                             | Not Applicable                               | Circulation or storage space. |
| B00Q - R0002 - Practical Activities - 1hb - (19.75 SQM)                          | Student Space (9)                            |                               |
| B00Q - R0004 - Home Base - (60.3 SQM) - Teaching Space: 1                        | Student Space (27)                           |                               |
| B00Q - R0005 - Withdrawal Space - 2hb - (11.67 SQM)                              | Student Space (5)                            |                               |
| B00Q - R0006 - Practical Activities - 1hb - (19.75 SQM)                          | Student Space (9)                            |                               |
| B00Q - R0007 - Home Base - (60.3 SQM) - Teaching Space: 1                        | Student Space (27)                           |                               |
| B00Q - R1002 - Practical Activities - 1hb - (19.73 SQM)                          | Student Space (9)                            |                               |
| B00Q - R1004 - Home Base - (60.12 SQM) - Teaching Space: 1                       | Student Space (27)                           |                               |
| B00Q - R1005 - Withdrawal Space - 2hb - (11.64 SQM)                              | Student Space (5)                            |                               |
| B00Q - R1006 - Practical Activities - 1hb - (19.73 SQM)                          | Student Space (9)                            |                               |
| B00Q - R1007 - Home Base - (60.12 SQM) - Teaching Space: 1                       | Student Space (27)                           |                               |
| OS 606 11966 - OS 606 11966 - Learning Unit - Standard With P.A.A A/C - (76 SQM) | Student Space (35)                           |                               |
| OS 606 19738 - OS 606 19738 - Learning Unit - Standard With P.A.A A/C - (76 SQM) | Student Space (35)                           |                               |