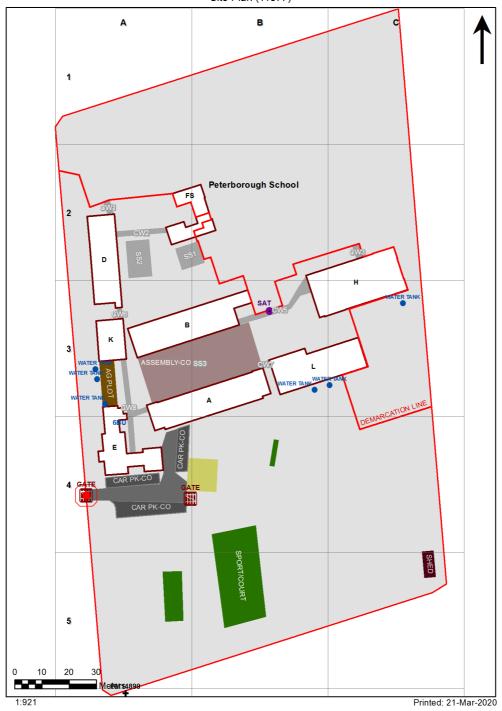

| SCHOOL:                | Warilla Public School (4005) |
|------------------------|------------------------------|
| AMU REGION:            | Southern NSW                 |
| STATE ELECTORATE:      | Shellharbour                 |
| LOCAL GOVERNMENT AREA: | Shellharbour                 |

4005 - Warilla Public School Site Plan (11377)



## **Ventilation Audit Key**

| Category | Description                                                                                                                                                                                                                                                   |
|----------|---------------------------------------------------------------------------------------------------------------------------------------------------------------------------------------------------------------------------------------------------------------|
|          | Category A  Operate this space in line with <a href="COVID safe school operations">COVID safe school operations</a> . It has the required level of natural ventilation.  NB. Circulation and storage areas should not be