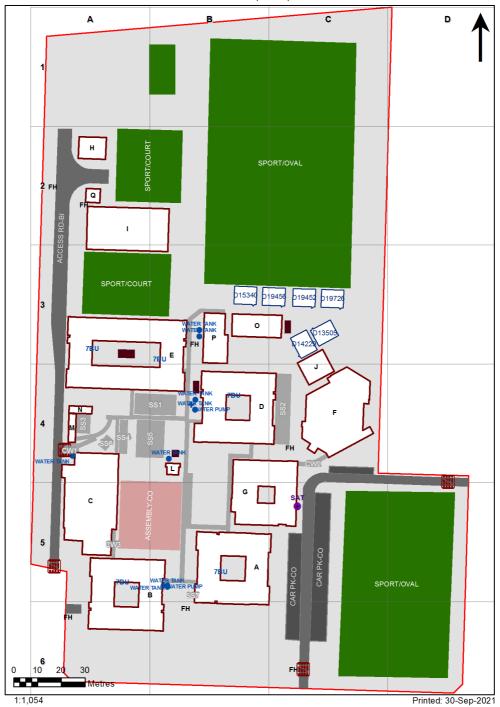

| SCHOOL:                | Warilla High School (8418) |
|------------------------|----------------------------|
| AMU REGION:            | Southern NSW               |
| STATE ELECTORATE:      | Shellharbour               |
| LOCAL GOVERNMENT AREA: | Shellharbour               |

8418 - Warilla High School Site Plan (11378)