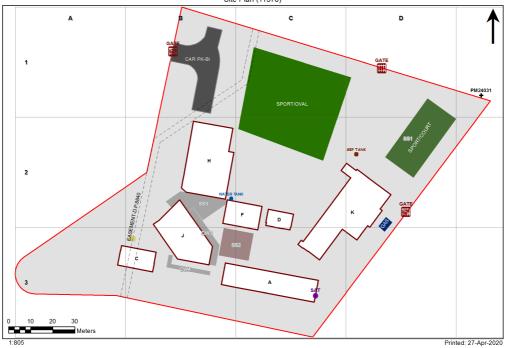

## **VENTILATION AUDIT REPORT**



| SCHOOL:                | Wangi Wangi Public School (3373) |
|------------------------|----------------------------------|
| AMU REGION:            | Hunter/Central Coast             |
| STATE ELECTORATE:      | Lake Macquarie                   |
| LOCAL GOVERNMENT AREA: | Lake Macquarie                   |

3373 - Wangi Wangi Public School Site Plan (11376)



## **Ventilation Audit Key**

| Category | Description                                                                                                                                                                                                                                                   |
|----------|---------------------------------------------------------------------------------------------------------------------------------------------------------------------------------------------------------------------------------------------------------------|
|          | Category A  Operate this space in line with <a href="COVID safe school operations">COVID safe school operations</a> . It has the required level of natural ventilation.  NB. Circulation and storage areas should not be