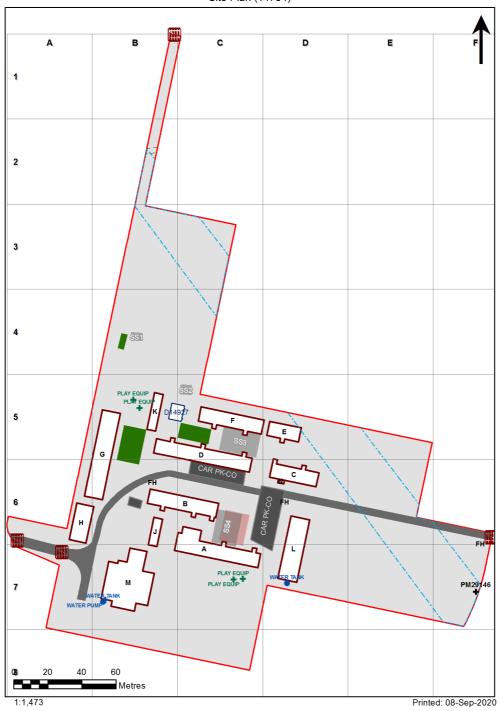

## **VENTILATION AUDIT REPORT**



| SCHOOL:                | Walters Road Public School (4310) |
|------------------------|-----------------------------------|
| AMU REGION:            | Western Sydney                    |
| STATE ELECTORATE:      | Blacktown                         |
| LOCAL GOVERNMENT AREA: | Blacktown                         |

4310 - Walters Road Public School Site Plan (14734)



## **Ventilation Audit Key**

| Category | Description                                                                                                                                                                                                                                                           |
|----------|-----------------------------------------------------------------------------------------------------------------------------------------------------------------------------------------------------------------------------------------------------------------------|
|          | Category A  Operate this space in line with <u>COVID safe school operations</u> . It has the required level of natural ventilation.  NB. Circulation and storage areas should not be used for groups or g