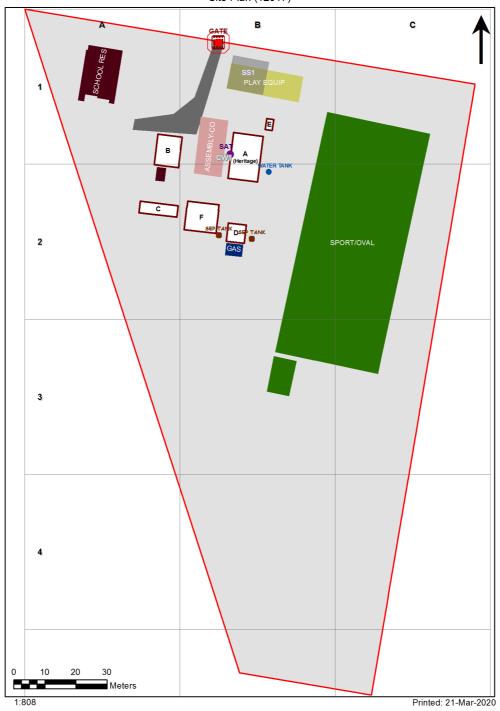

3353 - Wallendbeen Public School Site Plan (12017)

| Entity Location                                            | Audit Condition Classification (Capacity) | Comment                       |
|------------------------------------------------------------|-------------------------------------------|-------------------------------|
| B00A - R0001 - Home Base - (47.13 SQM) - Teaching Space: 1 | Student Space (21)                        |                               |
| B00A - R0003 - Staff Kitchen - (6.06 SQM)                  | Office (1)                                |                               |
| B00A - R0006 - Clerical Office - (10.03 SQM)               | Office (2)                                |                               |
| B00A - R0007 - Staff Room Annexe - (22.73 SQM)             | Office (5)                                |                               |
| B00A - R0008 - Staff Kitchen - (20.86 SQM)                 | Office (5)                                |                               |
| B00B - R0002 - Reading Area - (10.47 SQM)                  | Student Space (4)                         |                               |
| B00C - R0001 - Movement - (20.94 SQM)                      | Not Applicable                            | Circulation or storage space. |
| B00F - R0001 - Reading Area - (59.86 SQM)                  | Student Space (27)                        |                               |