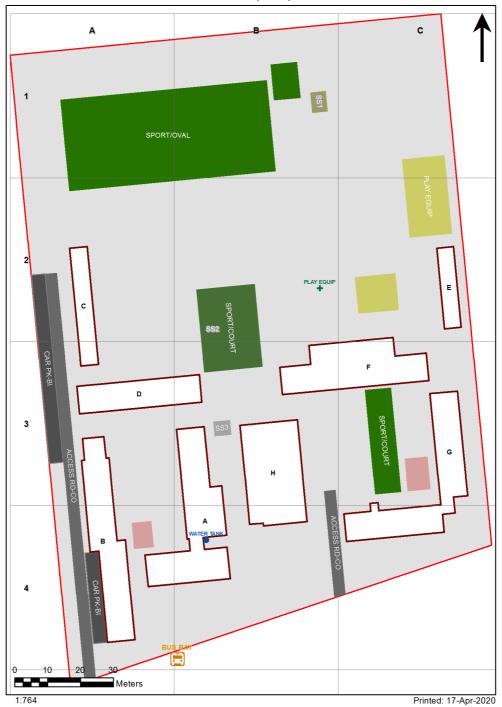

| SCHOOL:                | Wakehurst Public School (4368) |
|------------------------|--------------------------------|
| AMU REGION:            | Northern Sydney                |
| STATE ELECTORATE:      | Davidson                       |
| LOCAL GOVERNMENT AREA: | Northern Beaches               |

4368 - Wakehurst Public School Site Plan (11369)