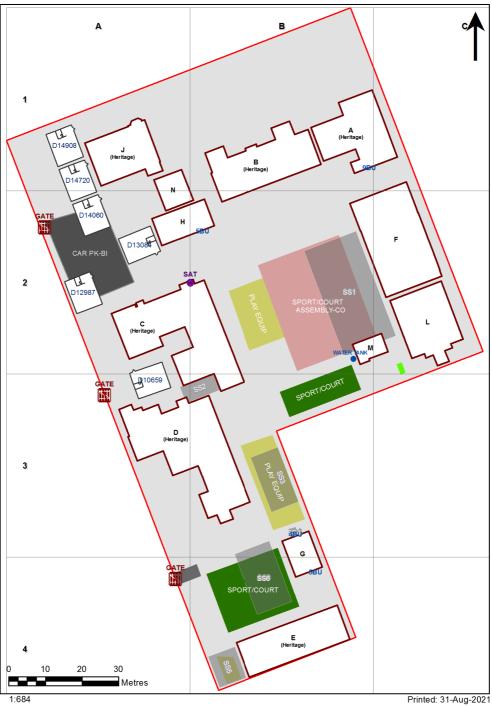

| Entity Location                                                                 | Audit Condition<br>Classification (Capacity) | Comment                       |
|---------------------------------------------------------------------------------|----------------------------------------------|-------------------------------|
| B00A - R0006 - Home Base - (59.99 SQM) - Teaching Space: 1                      | Student Space (27)                           |                               |
| 300A - R0011 - Movement - (36.15 SQM)                                           | Not Applicable                               | Circulation or storage space. |
| 300A - R0012 - Home Base - (51.72 SQM) - Teaching Space: 1                      | Student Space (23)                           |                               |
| 300A - R0013 - Home Base - (51.71 SQM) - Teaching Space: 1                      | Student Space (23)                           |                               |
| 300B - R0003 - Home Base - (52.53 SQM) - Teaching Space: 1                      | Student Space (24)                           |                               |
| 300B - R0005 - Sick Bay - (9.05 SQM)                                            | Student Space (4)                            |                               |
| 300B - R0006 - Interview - (12.26 SQM)                                          |                                              |                               |
| 300B - R0007 - Movement - (9.05 SQM)                                            | Office (3) Not Applicable                    | Circulation or storage space. |
| 300B - R0007 - Movement - (9.03 SQM)<br>300B - R0008 - Principal - (18.8 SQM)   | <u> </u>                                     | Circulation of Storage space. |
| 300B - R0012 - Movement - (7.48 SQM)                                            | Office (4) Not Applicable                    | Circulation or storage space. |
| 300B - R0012 - Movement - (15.39 SQM)                                           | Not Applicable                               | Circulation or storage space. |
| 300B - R0020 - Clerical Office - (42.55 SQM)                                    | Office (10)                                  |                               |
| 300B - R0021 - Staff Room - (25.08 SQM)                                         | $\frown$                                     |                               |
|                                                                                 | Office (6)                                   |                               |
| 300B - R0022 - Staff Kitchen - (23.68 SQM)                                      | Office (5)                                   |                               |
| 300C - M002 - Movement - (5.1 SQM)                                              | Not Applicable                               | Circulation or storage space. |
| 300C - R0001 - Home Base - (45.16 SQM) - Teaching Space: 1                      | Student Space (20)                           |                               |
| 300C - R0005 - Home Base - (46.18 SQM) - Teaching Space: 1                      | Student Space (21)                           |                               |
| 300C - R0006 - Movement - (96.99 SQM)                                           | Not Applicable                               | Circulation or storage space. |
| 300C - R0009 - Movement - (18.4 SQM)                                            | Not Applicable                               | Circulation or storage space. |
| 300C - R0010 - Home Base - (47.53 SQM) - Teaching Space: 1                      | Student Space (22)                           |                               |
| 300C - R0011 - Movement - (17.52 SQM)                                           | Not Applicable                               | Circulation or storage space. |
| 300C - R0012 - Staff Room Annexe - (15.11 SQM)                                  | Office (3)                                   |                               |
| 300C - R0014 - Movement - (35.33 SQM)                                           | Not Applicable                               | Circulation or storage space. |
| 300C - R0017 - Staff Room - (46.97 SQM)                                         | Office (11)                                  |                               |
| 300C - R1001 - Home Base - (47.41 SQM) - Teaching Space: 1                      | Student Space (21)                           |                               |
| 300C - R1002 - Withdrawal Space - 1hb - (14.87 SQM)                             | Student Space (6)                            |                               |
| 300C - R1003 - Home Base - (48.43 SQM) - Teaching Space: 1                      | Student Space (22)                           |                               |
| 300C - R1004 - Movement - (6.09 SQM)                                            | Not Applicable                               | Circulation or storage space. |
| 300C - R1006 - Movement - (5.8 SQM)                                             | Not Applicable                               | Circulation or storage space. |
| 300C - R1008 - Home Base - (48.33 SQM) - Teaching Space: 1                      | Student Space (22)                           |                               |
| 300C - R1012 - Home Base - (51.64 SQM) - Teaching Space: 1                      | Student Space (23)                           |                               |
| 300C - R1014 - Movement - (8.66 SQM)                                            | Not Applicable                               | Circulation or storage space. |
| 300C - R1015 - Movement - (91.46 SQM)                                           | Not Applicable                               | Circulation or storage space. |
| 300C - R1021 - Movement - (9.99 SQM)                                            | Not Applicable                               | Circulation or storage space. |
| 300D - R0001 - Home Base - (43.53 SQM) - Teaching Space: 1                      | Student Space (20)                           |                               |
| 300D - R0002 - Home Base - (43.41 SQM) - Teaching Space: 1                      | Student Space (20)                           |                               |
| 300D - R0003 - Home Base - (47.1 SQM) - Teaching Space: 1                       | Student Space (21)                           |                               |
| 300D - R0004 - Home Base - (58.93 SQM) - Teaching Space: 1                      |                                              |                               |
|                                                                                 | Student Space (27)                           |                               |
| 300D - R0009 - Home Base - (46.13 SQM) - Teaching Space: 1                      | Student Space (21)                           |                               |
| 300D - R0010 - Home Base - M - (44.58 SQM) - Teaching Space: 1                  | Student Space (20)                           |                               |
| 300D - R0015 - Movement - (6.28 SQM)                                            | Not Applicable                               | Circulation or storage space. |
| 300D - R0016 - Staff Room Annexe - (9.88 SQM)                                   | Office (2)                                   |                               |
| 300D - R0018 - Practical Activities - 1hb - (5.35 SQM)                          | Student Space (2)                            |                               |
| 300D - R0019 - Movement - (95.8 SQM)                                            | Not Applicable                               | Circulation or storage space. |
| 300E - R0004 - Home Base - (51.9 SQM) - Teaching Space: 1                       | Student Space (24)                           |                               |
| 300E - R0006 - Home Base - (74.65 SQM) - Teaching Space: 1                      | Student Space (34)                           |                               |
| 800E - R0007 - Home Base/Practical Activities - (30.56 SQM) - Teaching Space: 1 | Student Space (14)                           |                               |
| 300E - R0011 - Movement - (53.62 SQM)                                           | Not Applicable                               | Circulation or storage space. |

| Entity Location                                                            | Audit Condition<br>Classification (Capacity) | Comment                       |
|----------------------------------------------------------------------------|----------------------------------------------|-------------------------------|
| B00E - R0012 - Home Base - (52.18 SQM) - Teaching Space: 1                 | Student Space (24)                           |                               |
| B00F - R0003 - Movement - (7.23 SQM)                                       | Not Applicable                               | Circulation or storage space. |
| B00F - R0019 - Movement - (6.77 SQM)                                       | Not Applicable                               | Circulation or storage space. |
| B00F - R0020 - Movement - (16.35 SQM)                                      | Not Applicable                               | Circulation or storage space. |
| B00F - R0021 - Raised Platform - (50.86 SQM)                               | Not Applicable                               | Circulation or storage space. |
| B00F - R0026 - Communal Space - (190.39 SQM)                               | Student Space (88)                           |                               |
| B00H - R0002 - Movement - (17.66 SQM)                                      | Not Applicable                               | Circulation or storage space. |
| B00J - R0001 - Staff Kitchen - (13.5 SQM)                                  | Office (3)                                   |                               |
| B00J - R0002 - Tutorial Centre - (7.69 SQM)                                | Student Space (3)                            |                               |
| B00J - R0006 - Clerical Office - (20.99 SQM)                               | Office (5)                                   |                               |
| B00J - R0007 - Tutorial Centre - (18.69 SQM)                               | Student Space (8)                            |                               |
| B00J - R0010 - Movement - (15.76 SQM)                                      | Not Applicable                               | Circulation or storage space. |
| B00J - R0011 - Movement - (18.92 SQM)                                      | Not Applicable                               | Circulation or storage space. |
| B00J - R0014 - Movement - (23.28 SQM)                                      | Not Applicable                               | Circulation or storage space. |
| B00L - R0001 - Reading Area - (164.99 SQM)                                 | Student Space (76)                           |                               |
| B00M - R0001 - Canteen - (27.03 SQM)                                       | Not Applicable                               | Circulation or storage space. |
| OS 602 10659 - OS 602 10659 - Learning Unit - Standard With P.A.A (76 SQM) | Student Space (35)                           |                               |
| OS 602 12987 - OS 602 12987 - Learning Unit - Standard With P.A.A (76 SQM) | Student Space (35)                           |                               |
| OS 602 13084 - OS 602 13084 - Learning Unit - Standard With P.A.A (76 SQM) | Student Space (35)                           |                               |
| OS 602 14060 - OS 602 14060 - Learning Unit - Standard With P.A.A (76 SQM) | Student Space (35)                           |                               |
| OS 602 14720 - OS 602 14720 - Learning Unit - Standard With P.A.A (76 SQM) | Student Space (35)                           |                               |
| OS 602 14908 - OS 602 14908 - Learning Unit - Standard With P.A.A (76 SQM) | Student Space (35)                           |                               |