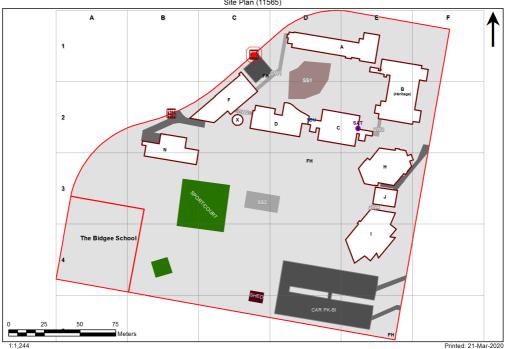

## **VENTILATION AUDIT REPORT**



| SCHOOL:                | Wagga Wagga High School (8142) |
|------------------------|--------------------------------|
| AMU REGION:            | Southern NSW                   |
| STATE ELECTORATE:      | Wagga Wagga                    |
| LOCAL GOVERNMENT AREA: | Wagga Wagga                    |

8142 - Wagga Wagga High School Site Plan (11565)



## **Ventilation Audit Key**

| Category | Description                                                                                                                                                                                                                                                           |
|----------|-----------------------------------------------------------------------------------------------------------------------------------------------------------------------------------------------------------------------------------------------------------------------|
|          | Category A  Operate this space in line with <u>COVID safe school operations</u> . It has the required level of natural ventilation.  NB. Circulation and storage areas should not be used for groups or g