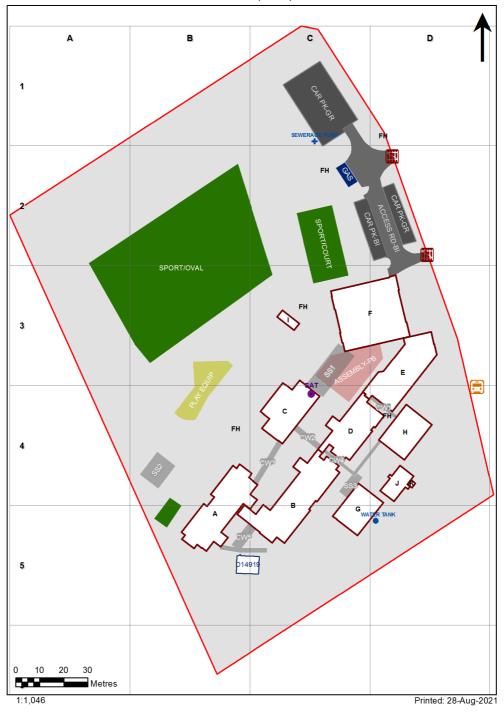

| SCHOOL:                | Vincentia Public School (4592) |
|------------------------|--------------------------------|
| AMU REGION:            | Southern NSW                   |
| STATE ELECTORATE:      | South Coast                    |
| LOCAL GOVERNMENT AREA: | Shoalhaven                     |

4592 - Vincentia Public School Site Plan (11640)



## **Ventilation Audit Key**

| Category | Description                                                                                                                                                                                                                                                           |
|----------|-----------------------------------------------------------------------------------------------------------------------------------------------------------------------------------------------------------------------------------------------------------------------|
|          | Category A  Operate this space in line with <u>COVID safe school operations</u> . It has the required level of natural ventilation.  NB. Circulation and storage areas should not be used for groups or g