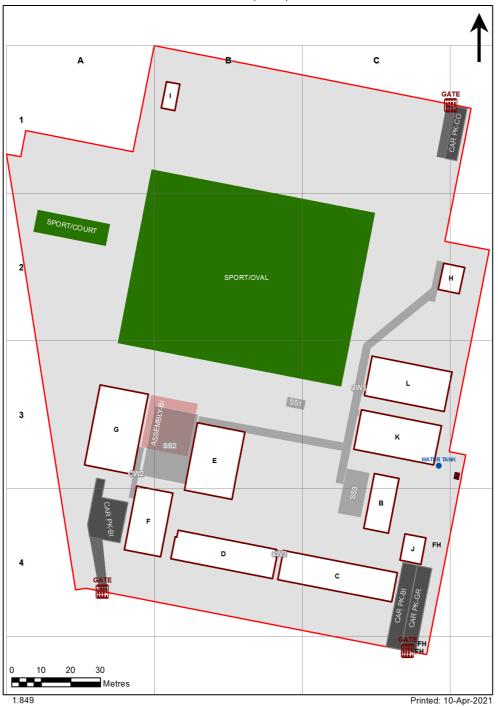

| Entity Location                                                                | Audit Condition<br>Classification (Capacity) | Comment                                                        |
|--------------------------------------------------------------------------------|----------------------------------------------|----------------------------------------------------------------|
| B00B - R0005 - Home Base - (56.24 SQM) - Teaching Space: 1                     | Student Space (26)                           |                                                                |
| B00B - R0006 - Home Base - (56.88 SQM) - Teaching Space: 1                     | Student Space (26)                           |                                                                |
| B00C - R0003 - Home Base - (53.37 SQM) - Teaching Space: 1                     | Student Space (24)                           |                                                                |
| B00C - R0004 - Home Base - (53.44 SQM) - Teaching Space: 1                     | ,                                            |                                                                |
| Booc - Rooos - Entry Vestibule - (10.86 SQM)                                   | Student Space (24)<br>Not Applicable         | Circulation or storage space                                   |
| B00C - R0006 - Staff Room Annexe - (11.13 SQM)                                 |                                              | Circulation or storage space.                                  |
|                                                                                | Office (2)                                   |                                                                |
| B00C - R0007 - Home Base - (53.44 SQM) - Teaching Space: 1                     | Student Space (24)                           |                                                                |
| B00C - R0008 - Home Base - (53.44 SQM) - Teaching Space: 1                     | Student Space (24)                           |                                                                |
| B00C - R0009 - Staff Room Annexe - (22.25 SQM)                                 | Office (5)                                   |                                                                |
| B00C - R0011 - Movement - (85.61 SQM)                                          | Not Applicable                               | Circulation or storage space.                                  |
| B00D - R0001 - Special Programs Room - (53.44 SQM)                             | Student Space (24)                           |                                                                |
| B00D - R0003 - Home Base - (53.59 SQM) - Teaching Space: 1                     | Student Space (24)                           |                                                                |
| B00D - R0005 - Home Base - (53.44 SQM) - Teaching Space: 1                     | Student Space (24)                           |                                                                |
| B00D - R0006 - Home Base - (53.59 SQM) - Teaching Space: 1                     | Student Space (24)                           |                                                                |
| B00D - R0007 - Movement - (77.04 SQM)                                          | Not Applicable                               | Circulation or storage space.                                  |
| B00E - R0001 - Special Programs Room - (42.8 SQM)                              | Student Space (19)                           | 0                                                              |
| B00E - R0007 - Reading Area - (158.87 SQM)                                     | /                                            |                                                                |
| B00E - R0008 - Movement - (13.8 SQM)                                           | Student Space (73)     Not Applicable        | Circulation or storage space.                                  |
| BOOE - R0009 - Movement - (13.77 SQM)                                          | Not Applicable                               | Circulation or storage space.                                  |
| B00E - R0010 - Movement - (73.52 SQM)                                          | Not Applicable                               | Circulation or storage space.                                  |
| B00F - R0001 - Movement - (22.86 SQM)                                          | Not Applicable                               | Circulation or storage space.                                  |
| B00F - R0002 - Entry Vestibule - (10.22 SQM)                                   | Not Applicable                               | Circulation or storage space.                                  |
| B00F - R0003 - Clerical Office - (14.43 SQM)                                   | Office (3)                                   |                                                                |
| B00F - R0004 - Sick Bay - (9.16 SQM)                                           | Student Space (4)                            |                                                                |
| B00F - R0005 - Staff Room Annexe - (12.9 SQM)                                  | Office (3)                                   |                                                                |
| B00F - R0011 - Staff Room - (48.15 SQM)                                        |                                              |                                                                |
| B00F - R0012 - Movement - (43.84 SQM)                                          | Office (12) Not Applicable                   | Circulation or storage space.                                  |
| B00F - R0012 - Wolenheit - (45.04 SQW)<br>B00F - R0013 - Movement - (15.4 SQM) | Not Applicable                               | Circulation or storage space.                                  |
| B00F - R0014 - Principal - (17.16 SQM)                                         | Office (4)                                   |                                                                |
| B00F - R0017 - Duplicating Workroom - (20.21 SQM)                              | $\frown$                                     |                                                                |
|                                                                                | Office (5)                                   | Circulation or atomas analog                                   |
| B00G - R0003 - Movement - (6.57 SQM)<br>B00G - R0005 - Movement - (16.52 SQM)  | Not Applicable<br>Not Applicable             | Circulation or storage space.<br>Circulation or storage space. |
| B00G - R0006 - Raised Platform - (51.81 SQM)                                   | Not Applicable                               | Circulation or storage space.                                  |
| B00G - R0011 - Movement - (6.56 SQM)                                           | Not Applicable                               | Circulation or storage space.                                  |
| B00G - R0014 - Communal Space - (135.67 SQM)                                   | Student Space (62)                           |                                                                |
| B00G - R0015 - Movement - (77.22 SQM)                                          | Not Applicable                               | Circulation or storage space.                                  |
| B00G - R0016 - Movement - (22.93 SQM)                                          | Not Applicable                               | Circulation or storage space.                                  |
| B00G - R0021 - Canteen - (27.69 SQM)                                           | Not Applicable                               | Circulation or storage space.                                  |
| B00K - R0001 - Practical Activities - 1hb - (18.99 SQM)                        | Student Space (8)                            |                                                                |
| B00K - R0002 - Home Base - (59.67 SQM) - Teaching Space: 1                     | Student Space (27)                           |                                                                |
| B00K - R0004 - Withdrawal Space - 1hb - (7.66 SQM)                             | Student Space (3)                            |                                                                |
| B00K - R0005 - Practical Activities - 1hb - (18.62 SQM)                        |                                              |                                                                |
|                                                                                | Student Space (8)                            |                                                                |
| B00K - R0006 - Home Base - (60.63 SQM) - Teaching Space: 1                     | Student Space (28)                           |                                                                |
| B00K - R0008 - Withdrawal Space - 2hb - (11.81 SQM)                            | Student Space (5)                            |                                                                |
| B00K - R0009 - Practical Activities - 1hb - (19.14 SQM)                        | Student Space (8)                            |                                                                |
| B00K - R0010 - Home Base - (60.55 SQM) - Teaching Space: 1                     | Student Space (28)                           |                                                                |
| B00L - R0001 - Practical Activities - 1hb - (17.95 SQM)                        | Student Space (8)                            |                                                                |
| B00L - R0002 - Home Base - (60.53 SQM) - Teaching Space: 1                     | Student Space (28)                           |                                                                |
| B00L - R0004 - Withdrawal Space - 1hb - (7.66 SQM)                             | Student Space (3)                            |                                                                |
| B00L - R0005 - Practical Activities - 1hb - (19.09 SQM)                        | Student Space (8)                            |                                                                |
| entilation Audit Report 9/10/20                                                |                                              |                                                                |

9/10/2021

| Entity Location                                            | Audit Condition<br>Classification (Capacity) | Comment |
|------------------------------------------------------------|----------------------------------------------|---------|
| B00L - R0006 - Home Base - (60.63 SQM) - Teaching Space: 1 | Student Space (28)                           |         |
| B00L - R0008 - Withdrawal Space - 2hb - (11.77 SQM)        | Student Space (5)                            |         |
| B00L - R0009 - Practical Activities - 1hb - (19.1 SQM)     | Student Space (8)                            |         |
| B00L - R0010 - Home Base - (61.25 SQM) - Teaching Space: 1 | Student Space (28)                           |         |