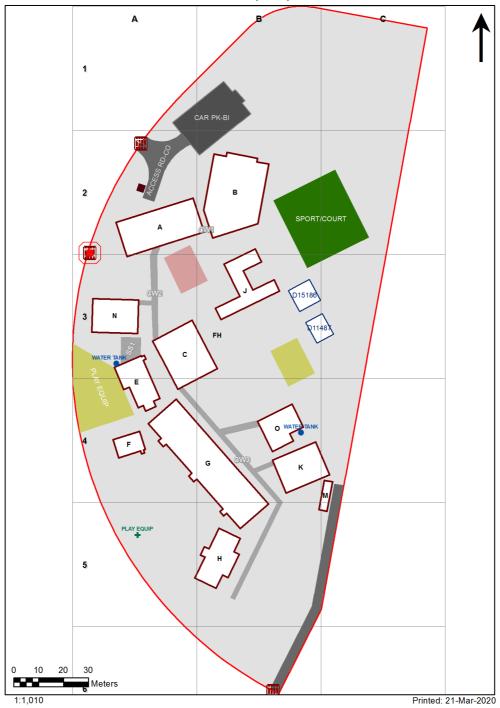

| SCHOOL:                | Villawood East Public School (3977) |
|------------------------|-------------------------------------|
| AMU REGION:            | South Western Sydney                |
| STATE ELECTORATE:      | Bankstown                           |
| LOCAL GOVERNMENT AREA: | Canterbury-Bankstown                |

3977 - Villawood East Public School Site Plan (11363)



## **Ventilation Audit Key**

| Category | Description                                                                                                                                                                                                                                                           |
|----------|-----------------------------------------------------------------------------------------------------------------------------------------------------------------------------------------------------------------------------------------------------------------------|
|          | Category A  Operate this space in line with <u>COVID safe school operations</u> . It has the required level of natural ventilation.  NB. Circulation and storage areas should not be used for groups or g